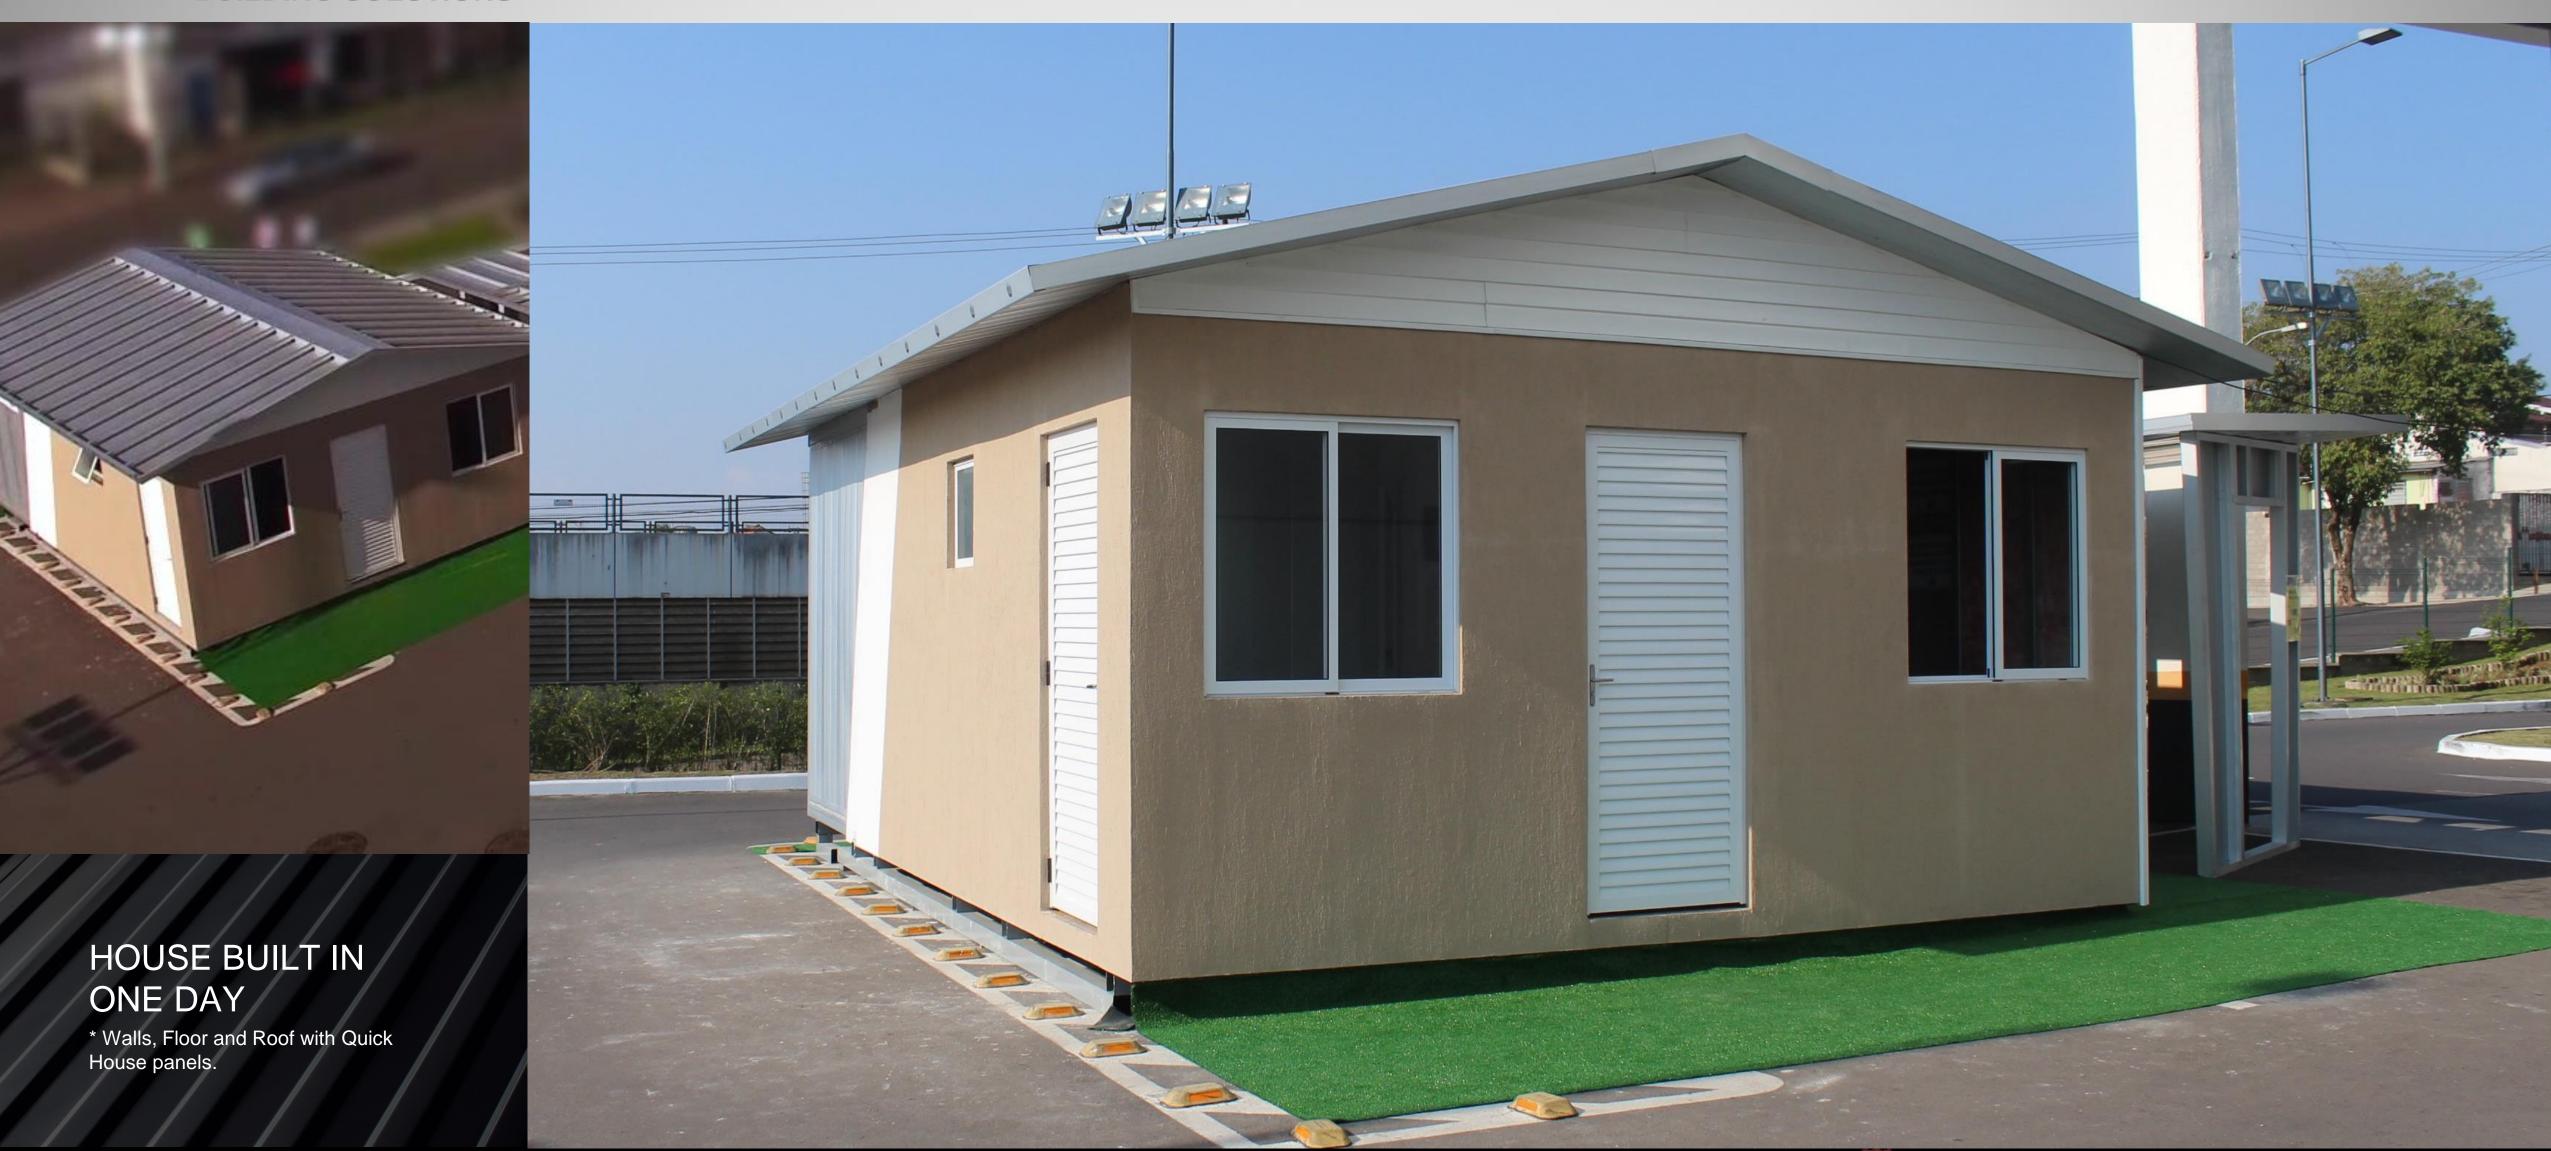

# Quick House®

**BUILDING SOLUTIONS** 

1 – AFTER PREPARING THE BLOCK. A CONCRETE FOUNDATION IS BUILT. DURING THIS TIME FRAME, THE WALL PANELS AND THE ROOF STRUCTURE STARTED BEING BUILT IN OUR FACTORY.

2 – ONCE THE CONCRETE FOUNDATION IS READY. THE PANELS ARE DELIVERED IN MODULES AT THE BUILDING SITE AND ATTACHED TO THE MARKED SPOTS.

3 – ONCE THE WALL PANELS ATTACHED THE ROOF STRUCTURE IS BUILT AND THE ROOFTOP IS INSTALLED.

4 – AFTER CONCLUDED THE ROOFTOP ALL THE OTHER SERVICES CAN BE EXECUTED. IT CAN BE DONE DESPITE THE WEATHER FORECAST.