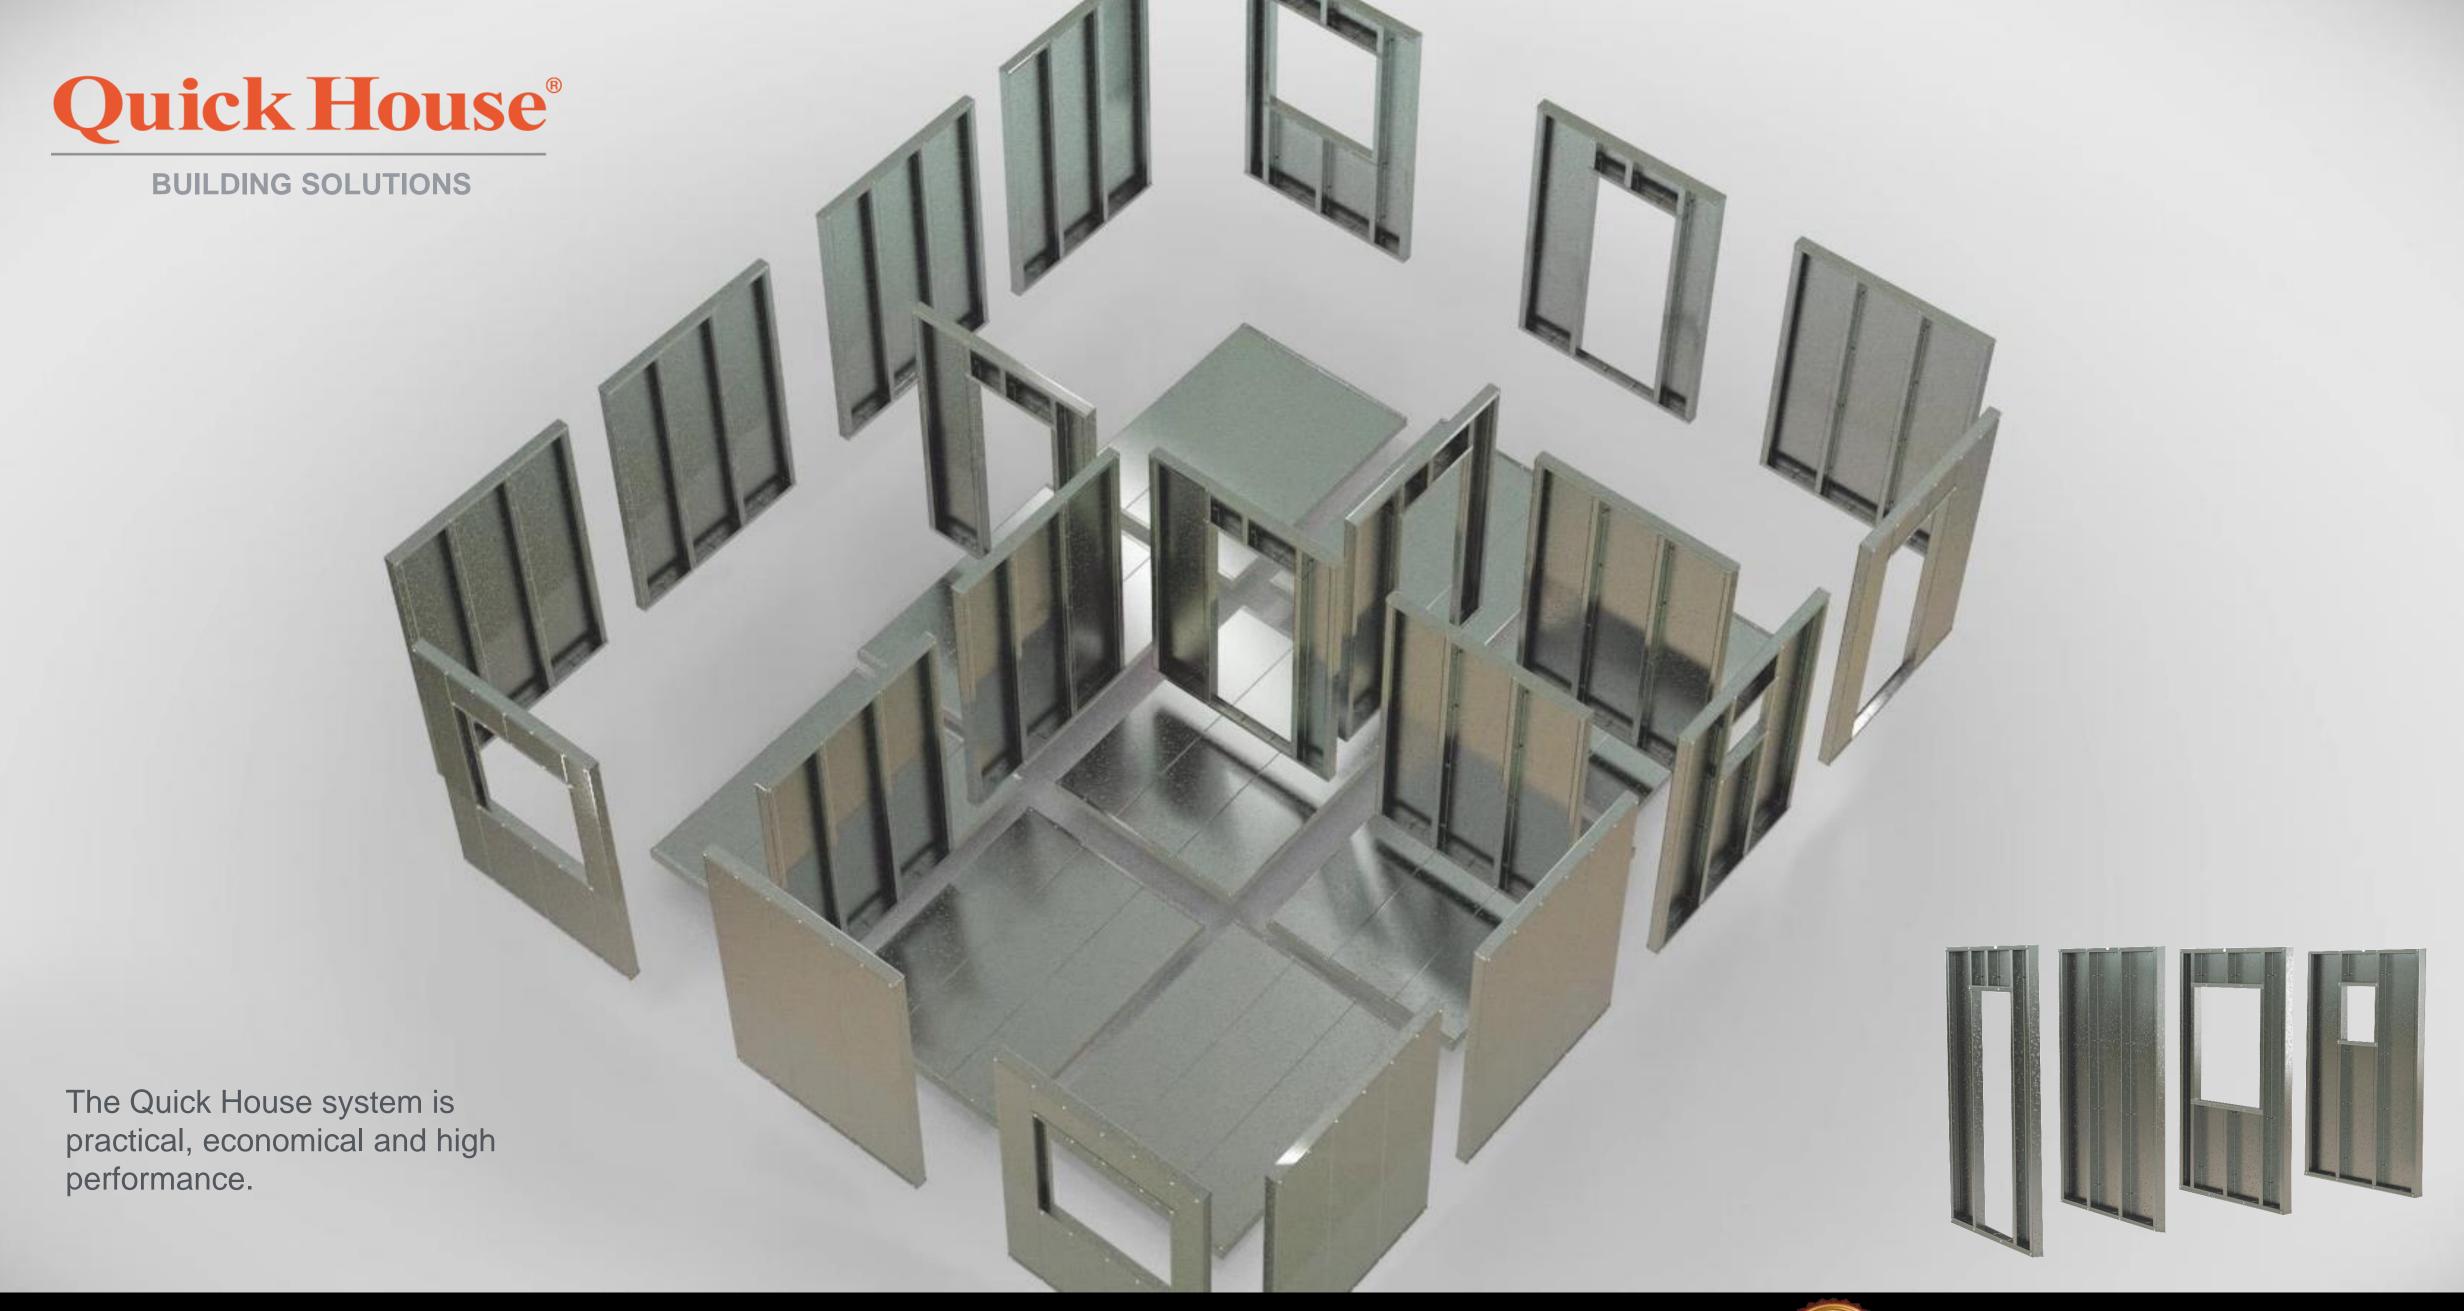

QUICK HOUSE STEEL FRAME

The panels are produced in the factory according to the project specifications allowing an easy assembly with high speed.

The modules are connected to each other forming rigid panels that have freestanding characteristics allowing building execution with two floors without another structure than the panels themselves.