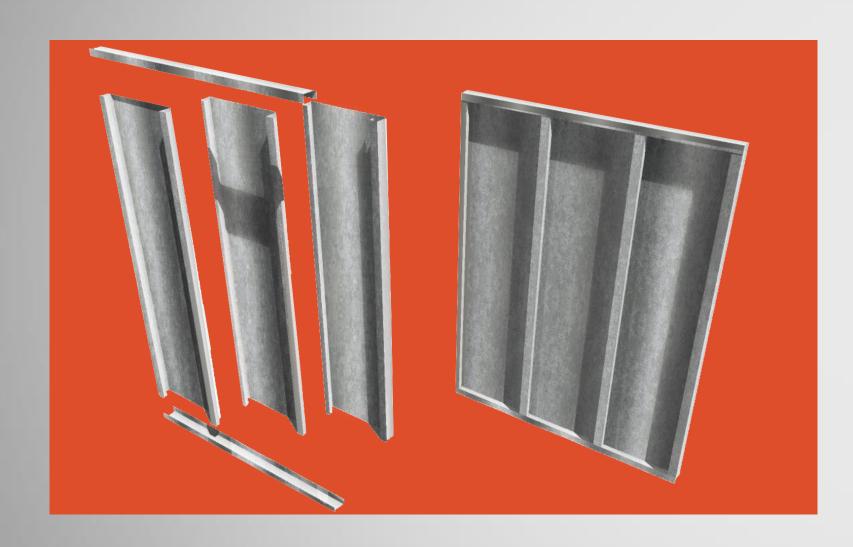

# Quick House®

**BUILDING SOLUTIONS** 

MODULAR STEEL PANELS

SMALL WINDOW PANEL

The panels are assembled by joining modules, fitted and screwed to each other.

In the modules joining, every 610 mm, it becomes a column with double plate with compression resistance.

The panels are covered with O.S.B or Cement sheets.