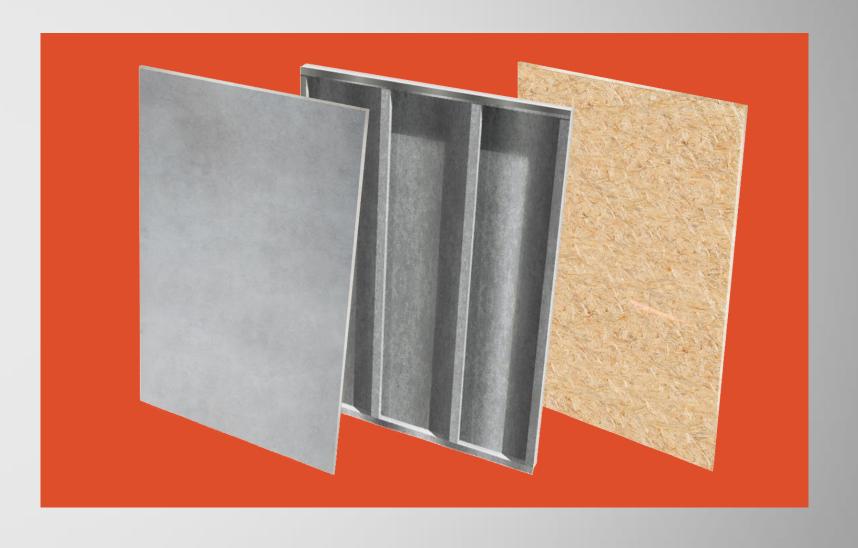

# Quick House®

**BUILDING SOLUTIONS** 

MODULAR STEEL PANELS

SMALL WINDOW PANEL

The panels are assembled by joining modules, fitted and screwed to each other.

In the modules joining, every 610 mm, it becomes a column with double plate with compression resistance.

The panels are covered with O.S.B or Cement sheets.