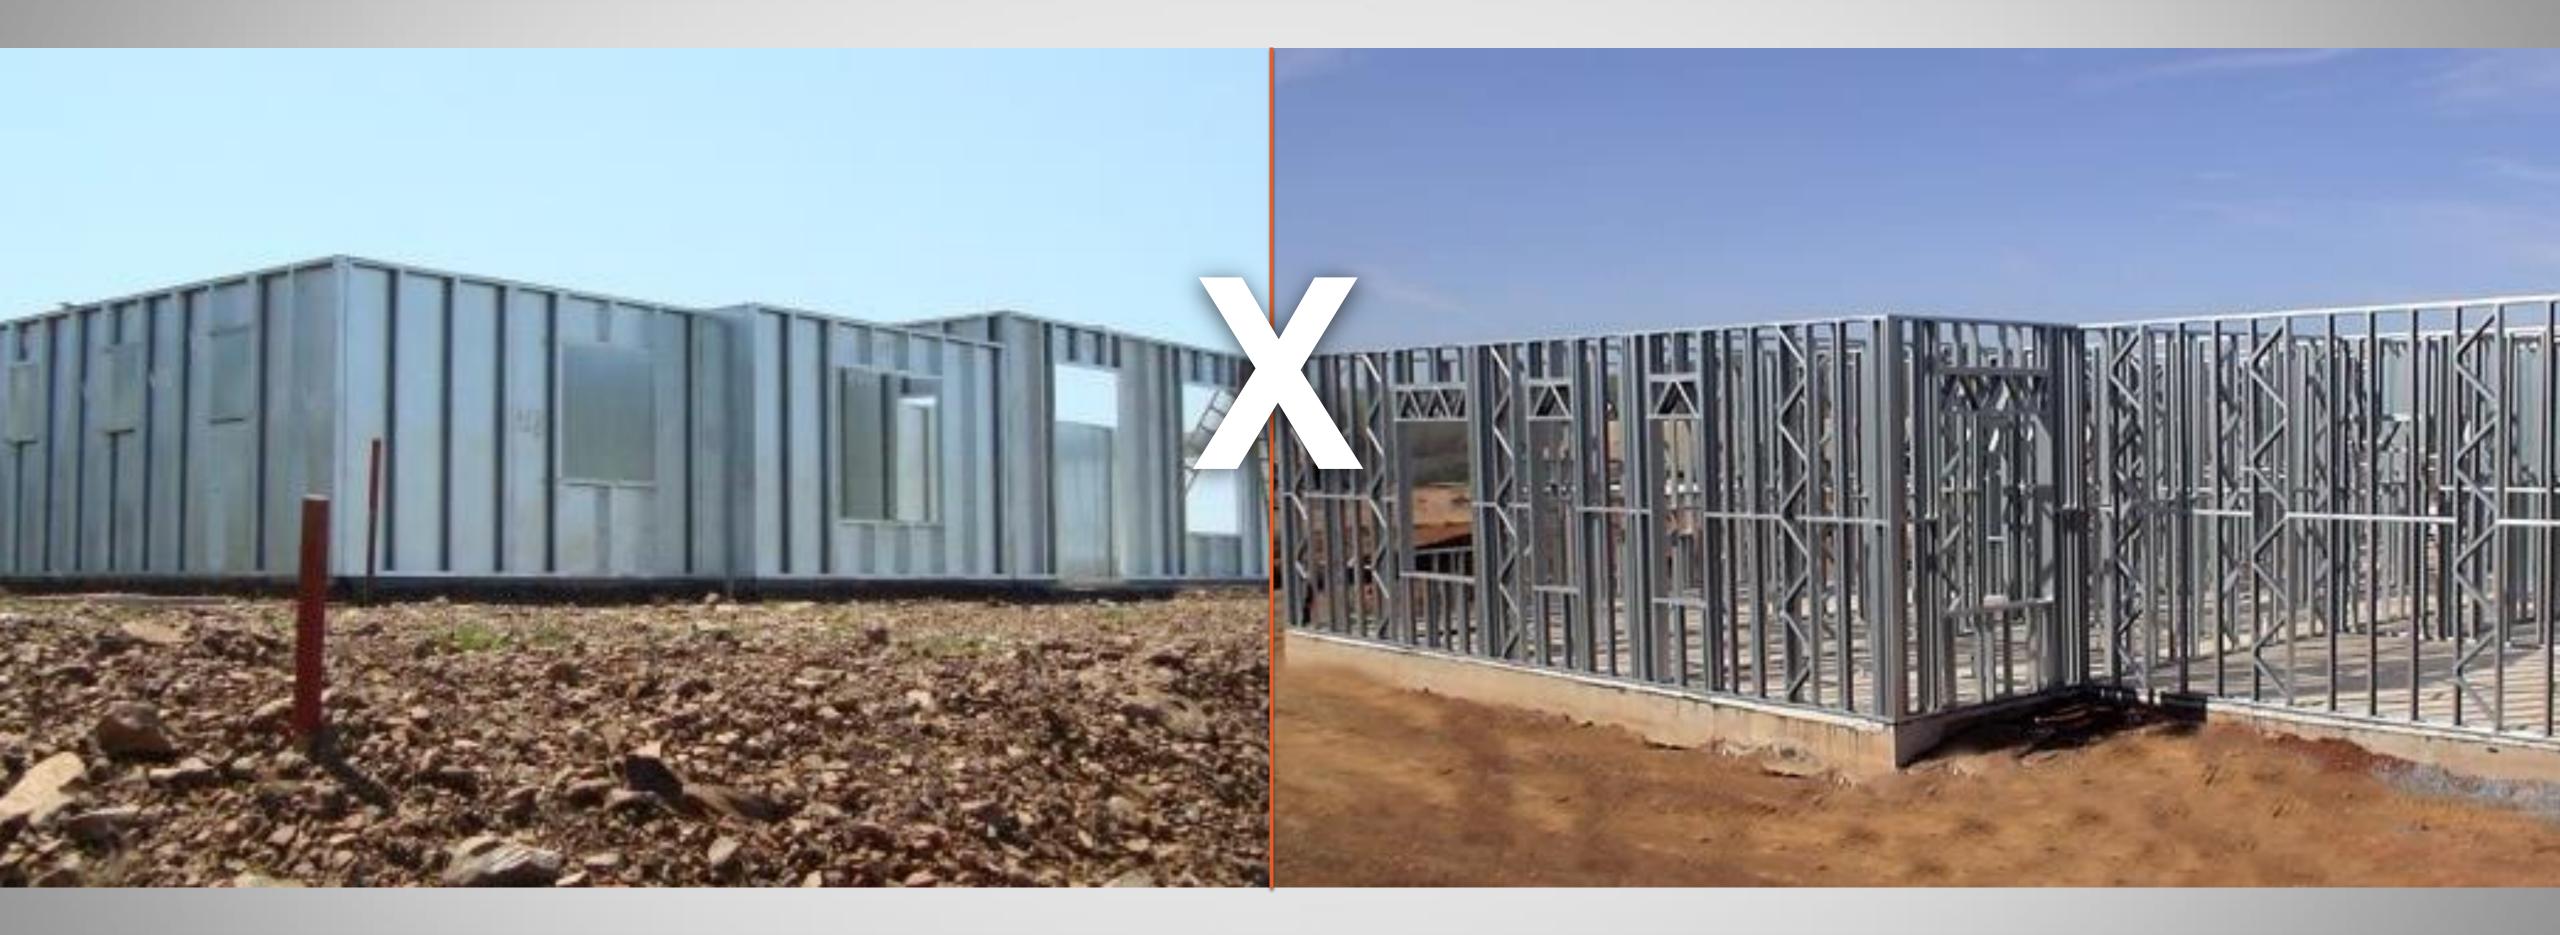

HIGH STANDARD HOUSE

XANGRILÁ - RS

45 DAYS 5382 SQ.FT

5 DAYS
Quick House

Based in a group of metal panels with default modules built with galvanized plates.

30 DAYS
STEEL FRAME

Based in a interconnection of metal frames to built the structural system, with uncountable number of mount sections, interlocking, blocking, etc.

QUICK HOUSE STEEL FRAME

The panels are produced in the factory according to the project specifications allowing an easy assembly with high speed.

The modules are connected to each other forming rigid panels that have freestanding characteristics allowing building execution with two floors without another structure than the panels themselves.

It is a complex system that requires an extremely detailed design and high skilled labor.

The structural system does not associate structure and sealing, as in the Quick House system, the walls are cast until the outer casings are executed.

The walls are only as sealing coatings, being more vulnerable to burglary