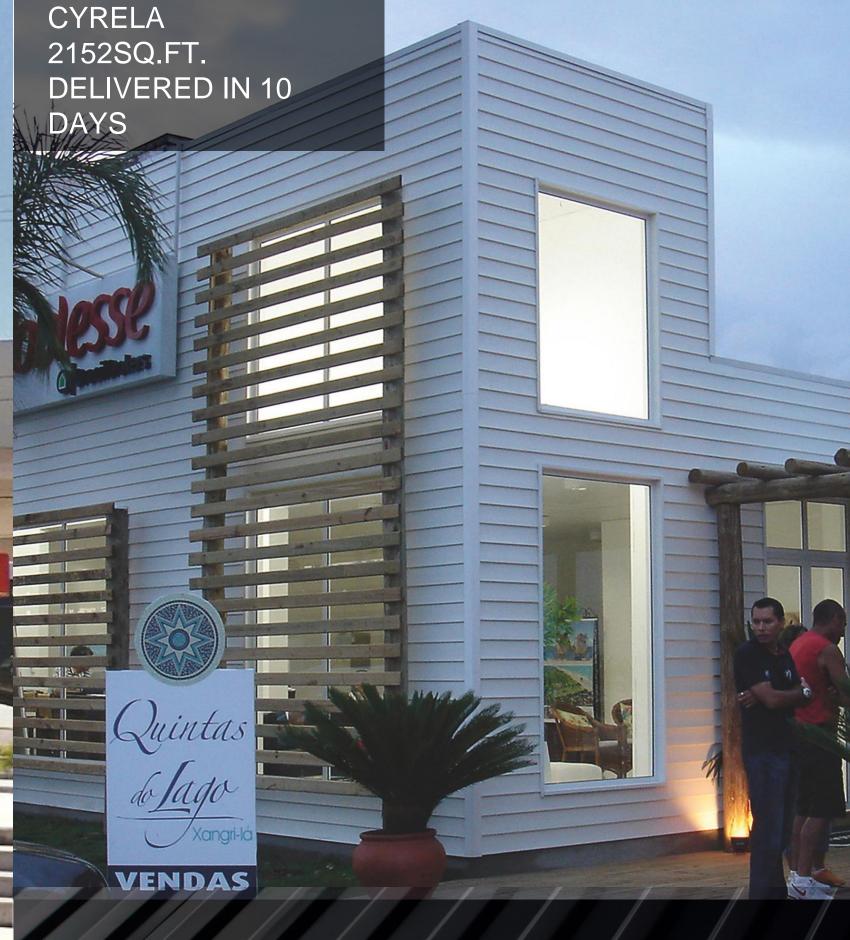

HIGH STANDARD HOUSE

XANGRILÁ - RS

45 DAYS 5382 SQ.FT

5 DAYS
Quick House

Based in a group of metal panels with default modules built with galvanized plates.

30 DAYS
STEEL FRAME

Based in a interconnection of metal frames to built the structural system, with uncountable number of mount sections, interlocking, blocking, etc.