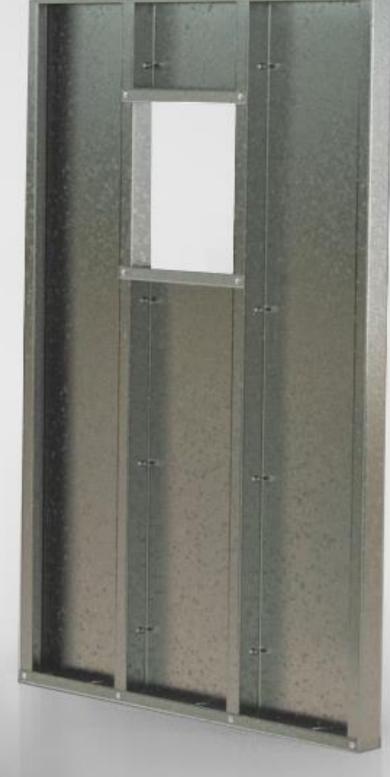

# Quick House®

**BUILDING SOLUTIONS** 

MODULAR STEEL PANELS

SMALL WINDOW PANEL

The panels are assembled by joining modules, fitted and screwed to each other.

In the modules joining, every 610 mm, it becomes a column with double plate with compression resistance.

The panels are covered with O.S.B or Cement sheets.