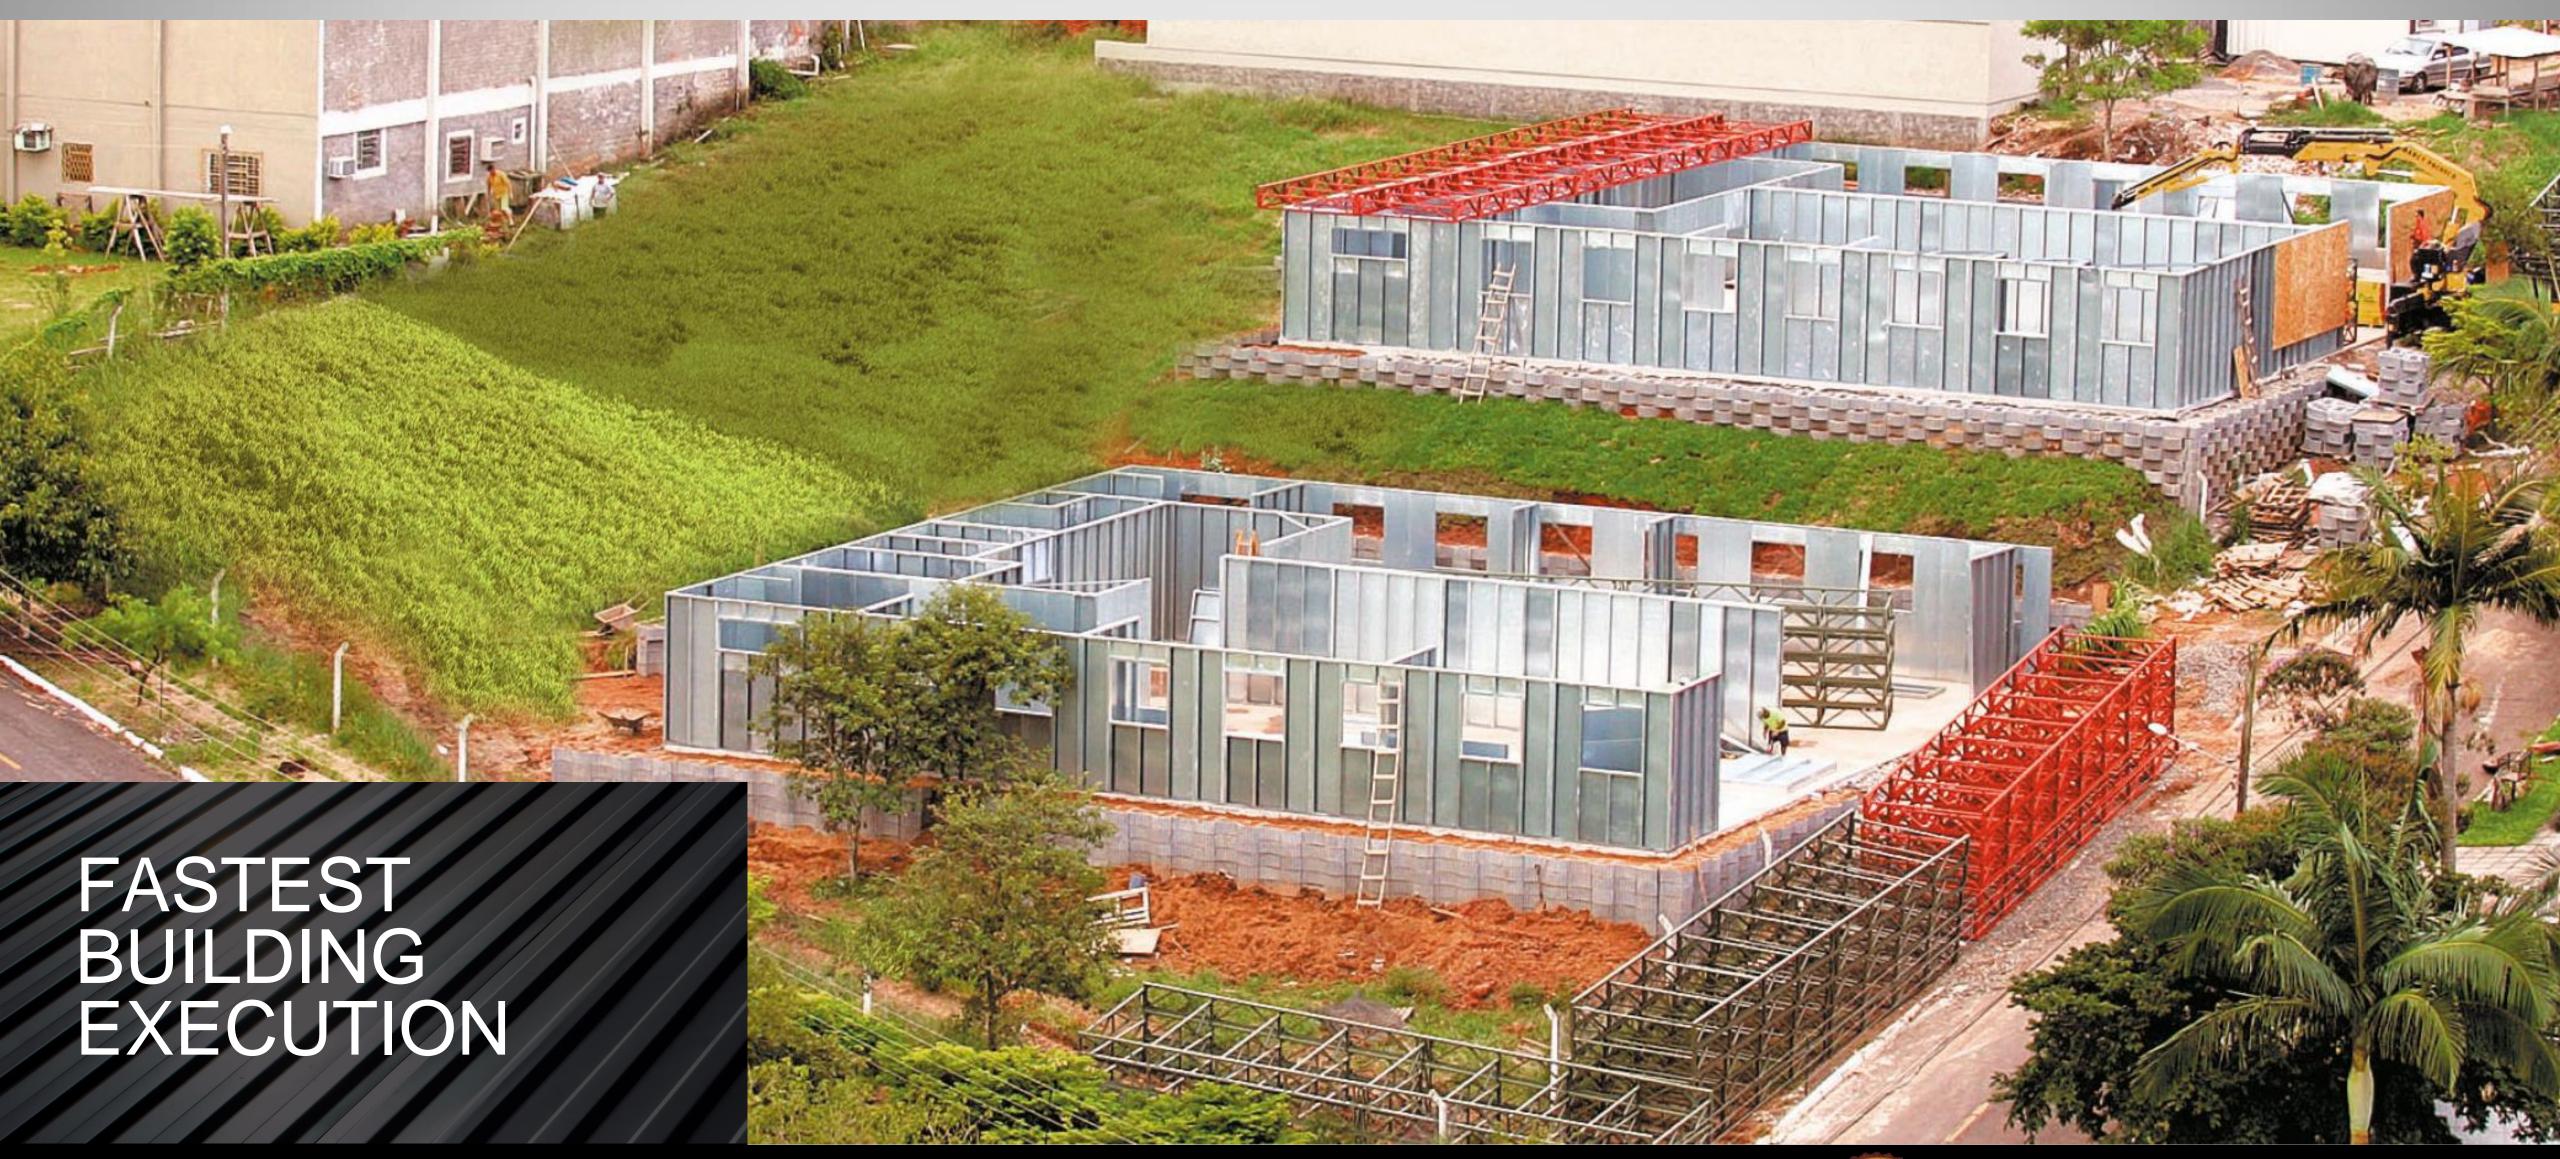

# Quick House®

**BUILDING SOLUTIONS** 

1 – AFTER PREPARING THE BLOCK. A CONCRETE FOUNDATION IS BUILT. DURING THIS TIME FRAME, THE WALL PANELS AND THE ROOF STRUCTURE STARTED BEING BUILT IN OUR FACTORY.

2 – ONCE THE CONCRETE FOUNDATION IS READY. THE PANELS ARE DELIVERED IN MODULES AT THE BUILDING SITE AND ATTACHED TO THE MARKED SPOTS.

3 – ONCE THE WALL PANELS ATTACHED THE ROOF STRUCTURE IS BUILT AND THE ROOFTOP IS INSTALLED.

4 – AFTER CONCLUDED THE ROOFTOP ALL THE OTHER SERVICES CAN BE EXECUTED. IT CAN BE DONE DESPITE THE WEATHER FORECAST.