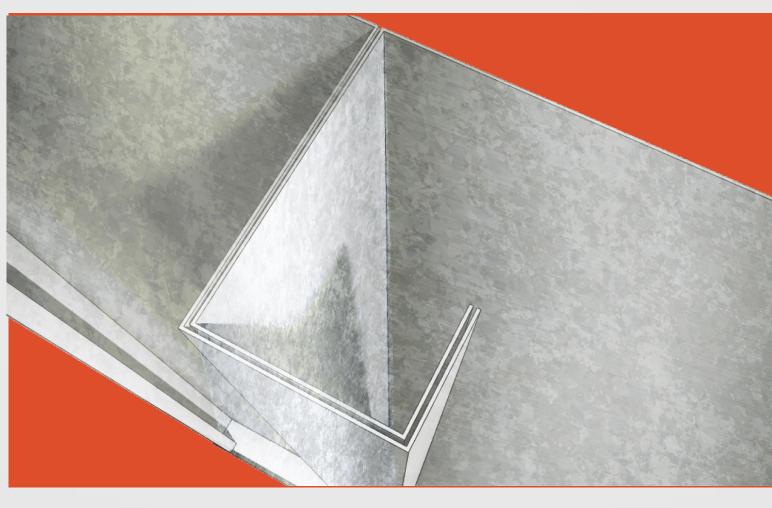

# Quick House®

**BUILDING SOLUTIONS** 

MODULAR STEEL PANELS

SMALL WINDOW PANEL

The panels are assembled by joining modules, fitted and screwed to each other.

In the modules joining, every 610 mm, it becomes a column with double plate with compression resistance.

The panels are covered with O.S.B or Cement sheets.