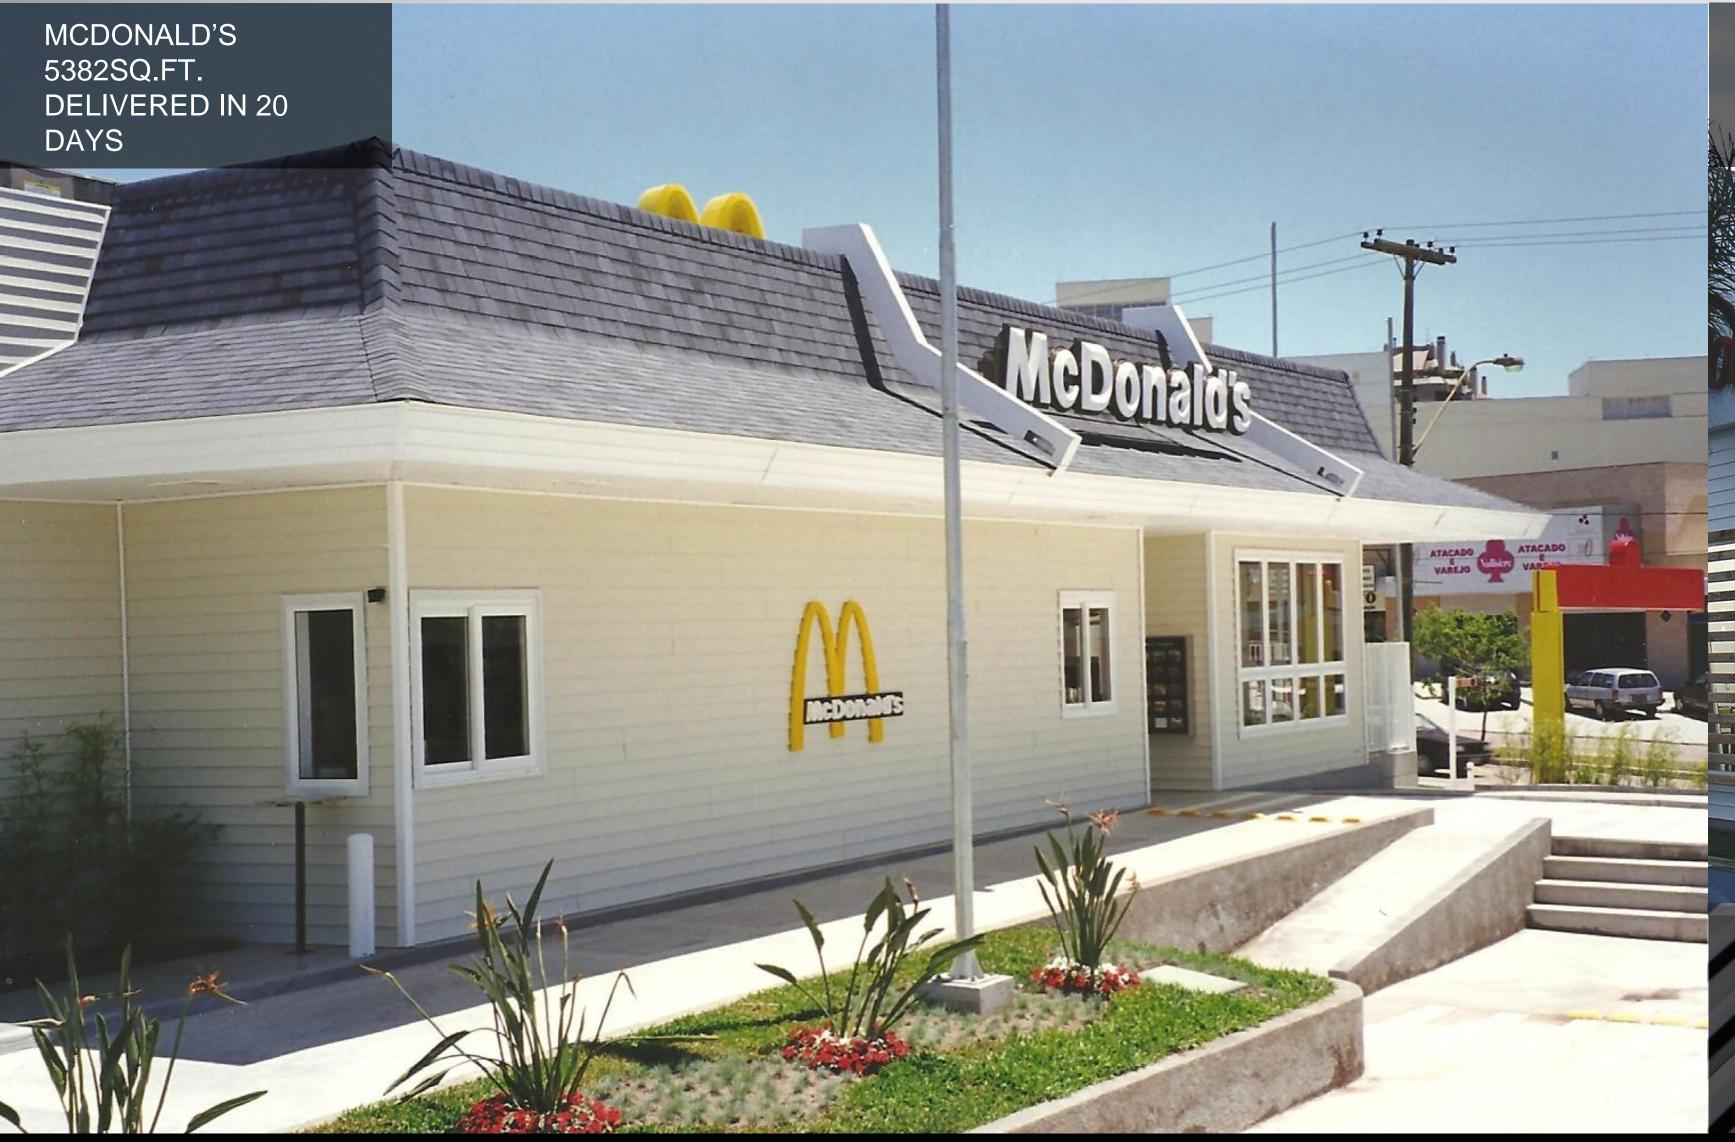

HIGH STANDARD HOUSE

XANGRILÁ - RS

45 DAYS 5382 SQ.FT

5 DAYS
Quick House

Based in a group of metal panels with default modules built with galvanized plates.

30 DAYS
STEEL FRAME

Based in a interconnection of metal frames to built the structural system, with uncountable number of mount sections, interlocking, blocking, etc.