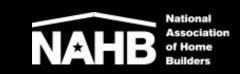

# Quick House®

**BUILDING SOLUTIONS** 

MODULAR STEEL PANELS

SMALL WINDOW PANEL

The panels are assembled by joining modules, fitted and screwed to each other.

In the modules joining, every 610 mm, it becomes a column with double plate with compression resistance.

The panels are covered with O.S.B or Cement sheets.

# Quick House®

**BUILDING SOLUTIONS** 

1 – AFTER PREPARING THE BLOCK. A CONCRETE FOUNDATION IS BUILT. DURING THIS TIME FRAME, THE WALL PANELS AND THE ROOF STRUCTURE STARTED BEING BUILT IN OUR FACTORY.

2 – ONCE THE CONCRETE FOUNDATION IS READY. THE PANELS ARE DELIVERED IN MODULES AT THE BUILDING SITE AND ATTACHED TO THE MARKED SPOTS.

3 – ONCE THE WALL PANELS ATTACHED THE ROOF STRUCTURE IS BUILT AND THE ROOFTOP IS INSTALLED.

4 – AFTER CONCLUDED THE ROOFTOP ALL THE OTHER SERVICES CAN BE EXECUTED. IT CAN BE DONE DESPITE THE WEATHER FORECAST.