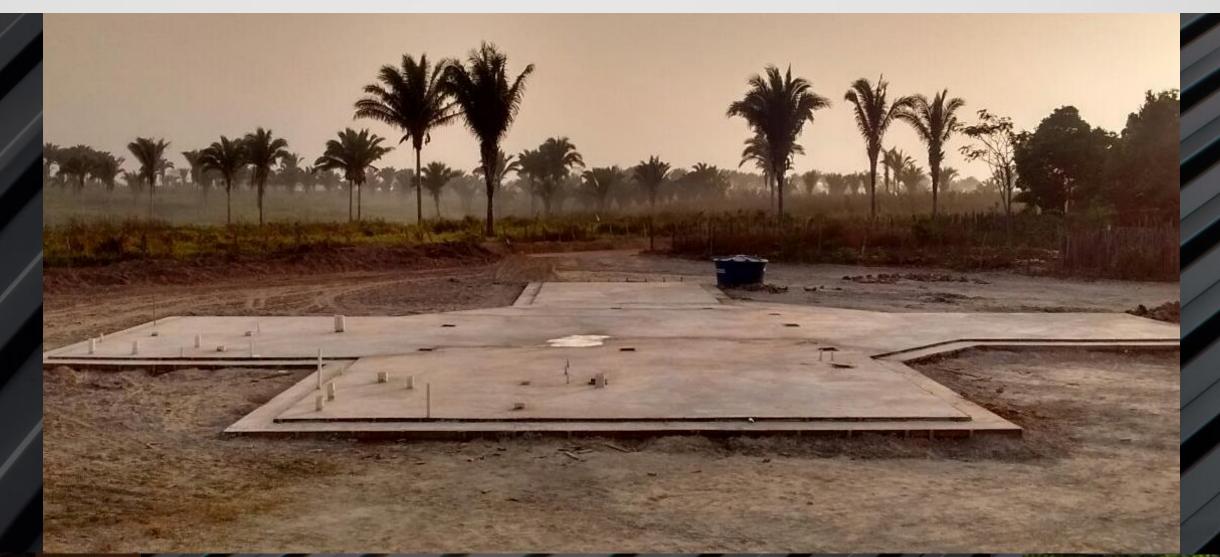

# Quick House®

**BUILDING SOLUTIONS** 

1 – AFTER PREPARING THE BLOCK. A CONCRETE FOUNDATION IS BUILT. DURING THIS TIME FRAME, THE WALL PANELS AND THE ROOF STRUCTURE STARTED BEING BUILT IN OUR FACTORY.

2 – ONCE THE CONCRETE FOUNDATION IS READY. THE PANELS ARE DELIVERED IN MODULES AT THE BUILDING SITE AND ATTACHED TO THE MARKED SPOTS.