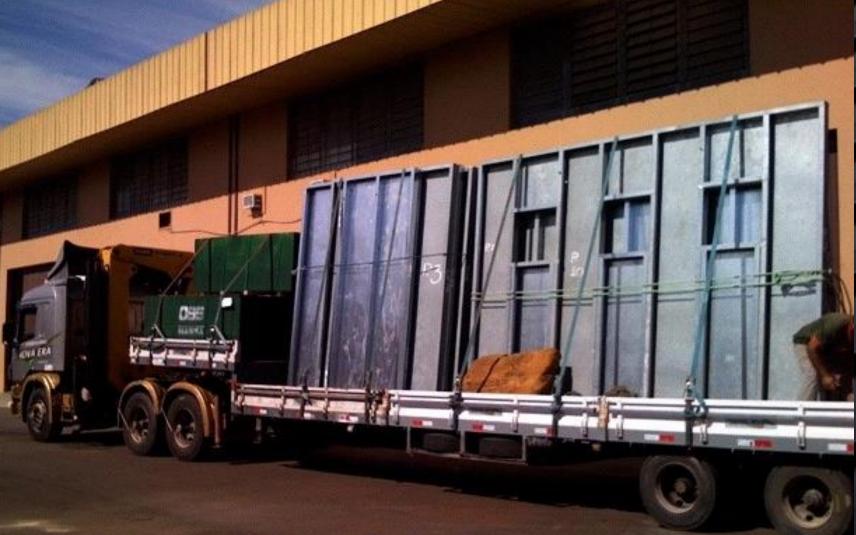

# Quick House®

**BUILDING SOLUTIONS** 

1 – AFTER PREPARING THE BLOCK. A CONCRETE FOUNDATION IS BUILT. DURING THIS TIME FRAME, THE WALL PANELS AND THE ROOF STRUCTURE STARTED BEING BUILT IN OUR FACTORY.

2 – ONCE THE CONCRETE FOUNDATION IS READY. THE PANELS ARE DELIVERED IN MODULES AT THE BUILDING SITE AND ATTACHED TO THE MARKED SPOTS.

3 – ONCE THE WALL PANELS ATTACHED THE ROOF STRUCTURE IS BUILT AND THE ROOFTOP IS INSTALLED.

4 – AFTER CONCLUDED THE ROOFTOP ALL THE OTHER SERVICES CAN BE EXECUTED. IT CAN BE DONE DESPITE THE WEATHER FORECAST.