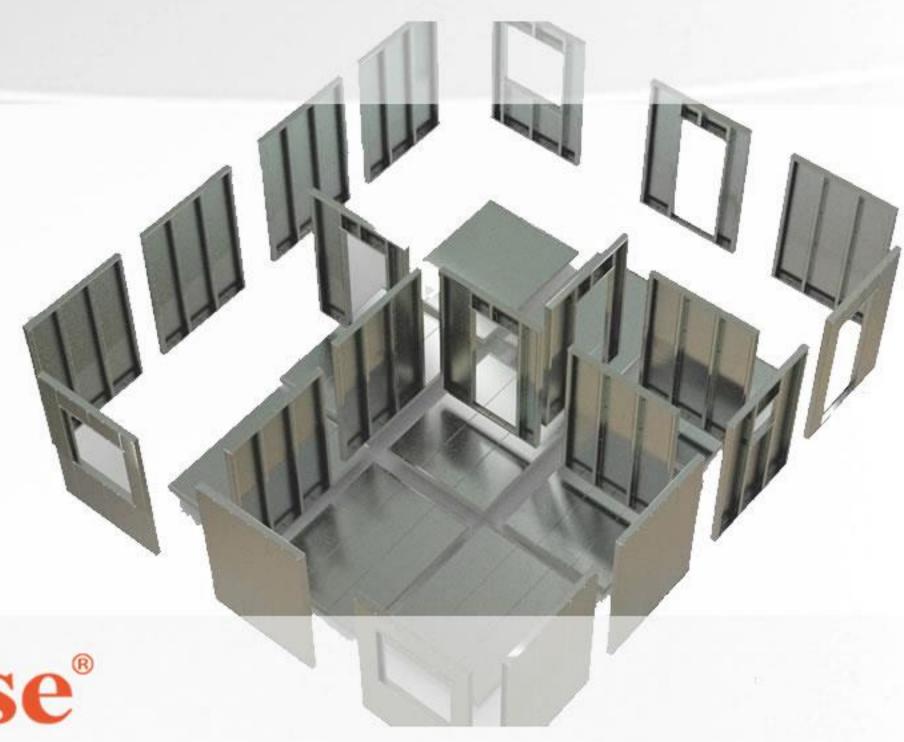

# Quick House®

**BUILDING SOLUTIONS** 

MODULAR STEEL PANELS

SMALL WINDOW PANEL

The panels are assembled by joining modules, fitted and screwed to each other.

In the modules joining, every 610 mm, it becomes a column with double plate with compression resistance.

The panels are covered with O.S.B or Cement sheets.