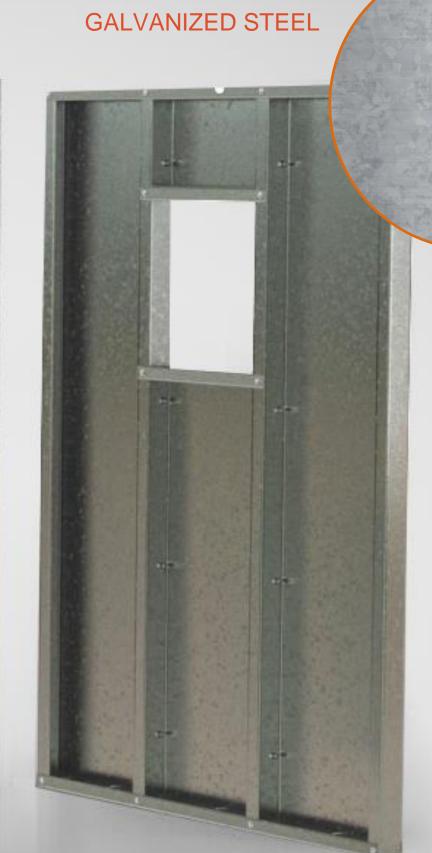

# Quick House®

**BUILDING SOLUTIONS** 

MODULAR STEEL PANELS

SMALL WINDOW PANEL

The panels are assembled by joining modules, fitted and screwed to each other.

In the modules joining, every 610 mm, it becomes a column with double plate with compression resistance.

The panels are covered with O.S.B or Cement sheets.