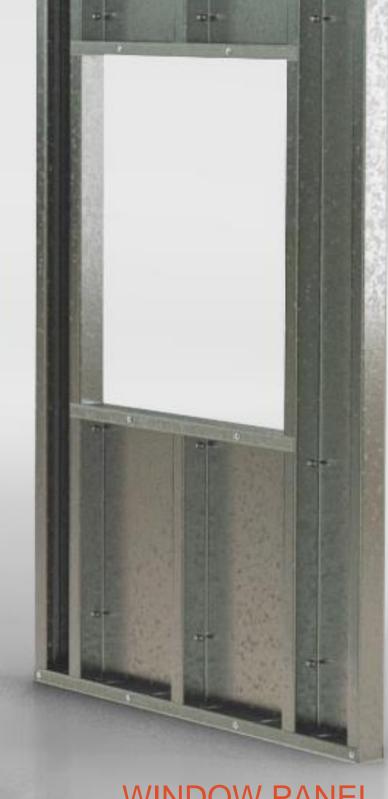

# Quick House®

**BUILDING SOLUTIONS** 

MODULAR STEEL PANELS

SMALL WINDOW PANEL

The panels are assembled by joining modules, fitted and screwed to each other.

In the modules joining, every 610 mm, it becomes a column with double plate with compression resistance.

The panels are covered with O.S.B or Cement sheets.