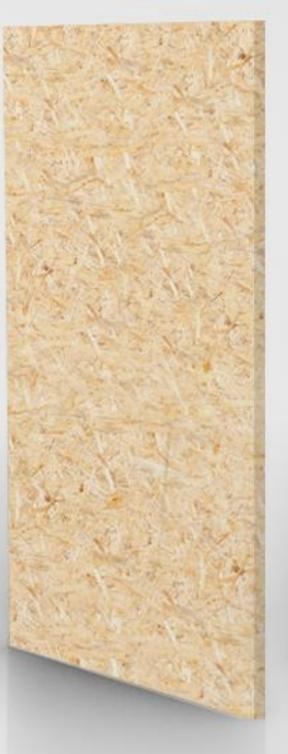

The panels are covered with O.S.B or Cement sheets.

PANEL OSB **OPTIONAL** 

MEMBRANE

**OPTIONAL** 

EXTERNAL CLADDING