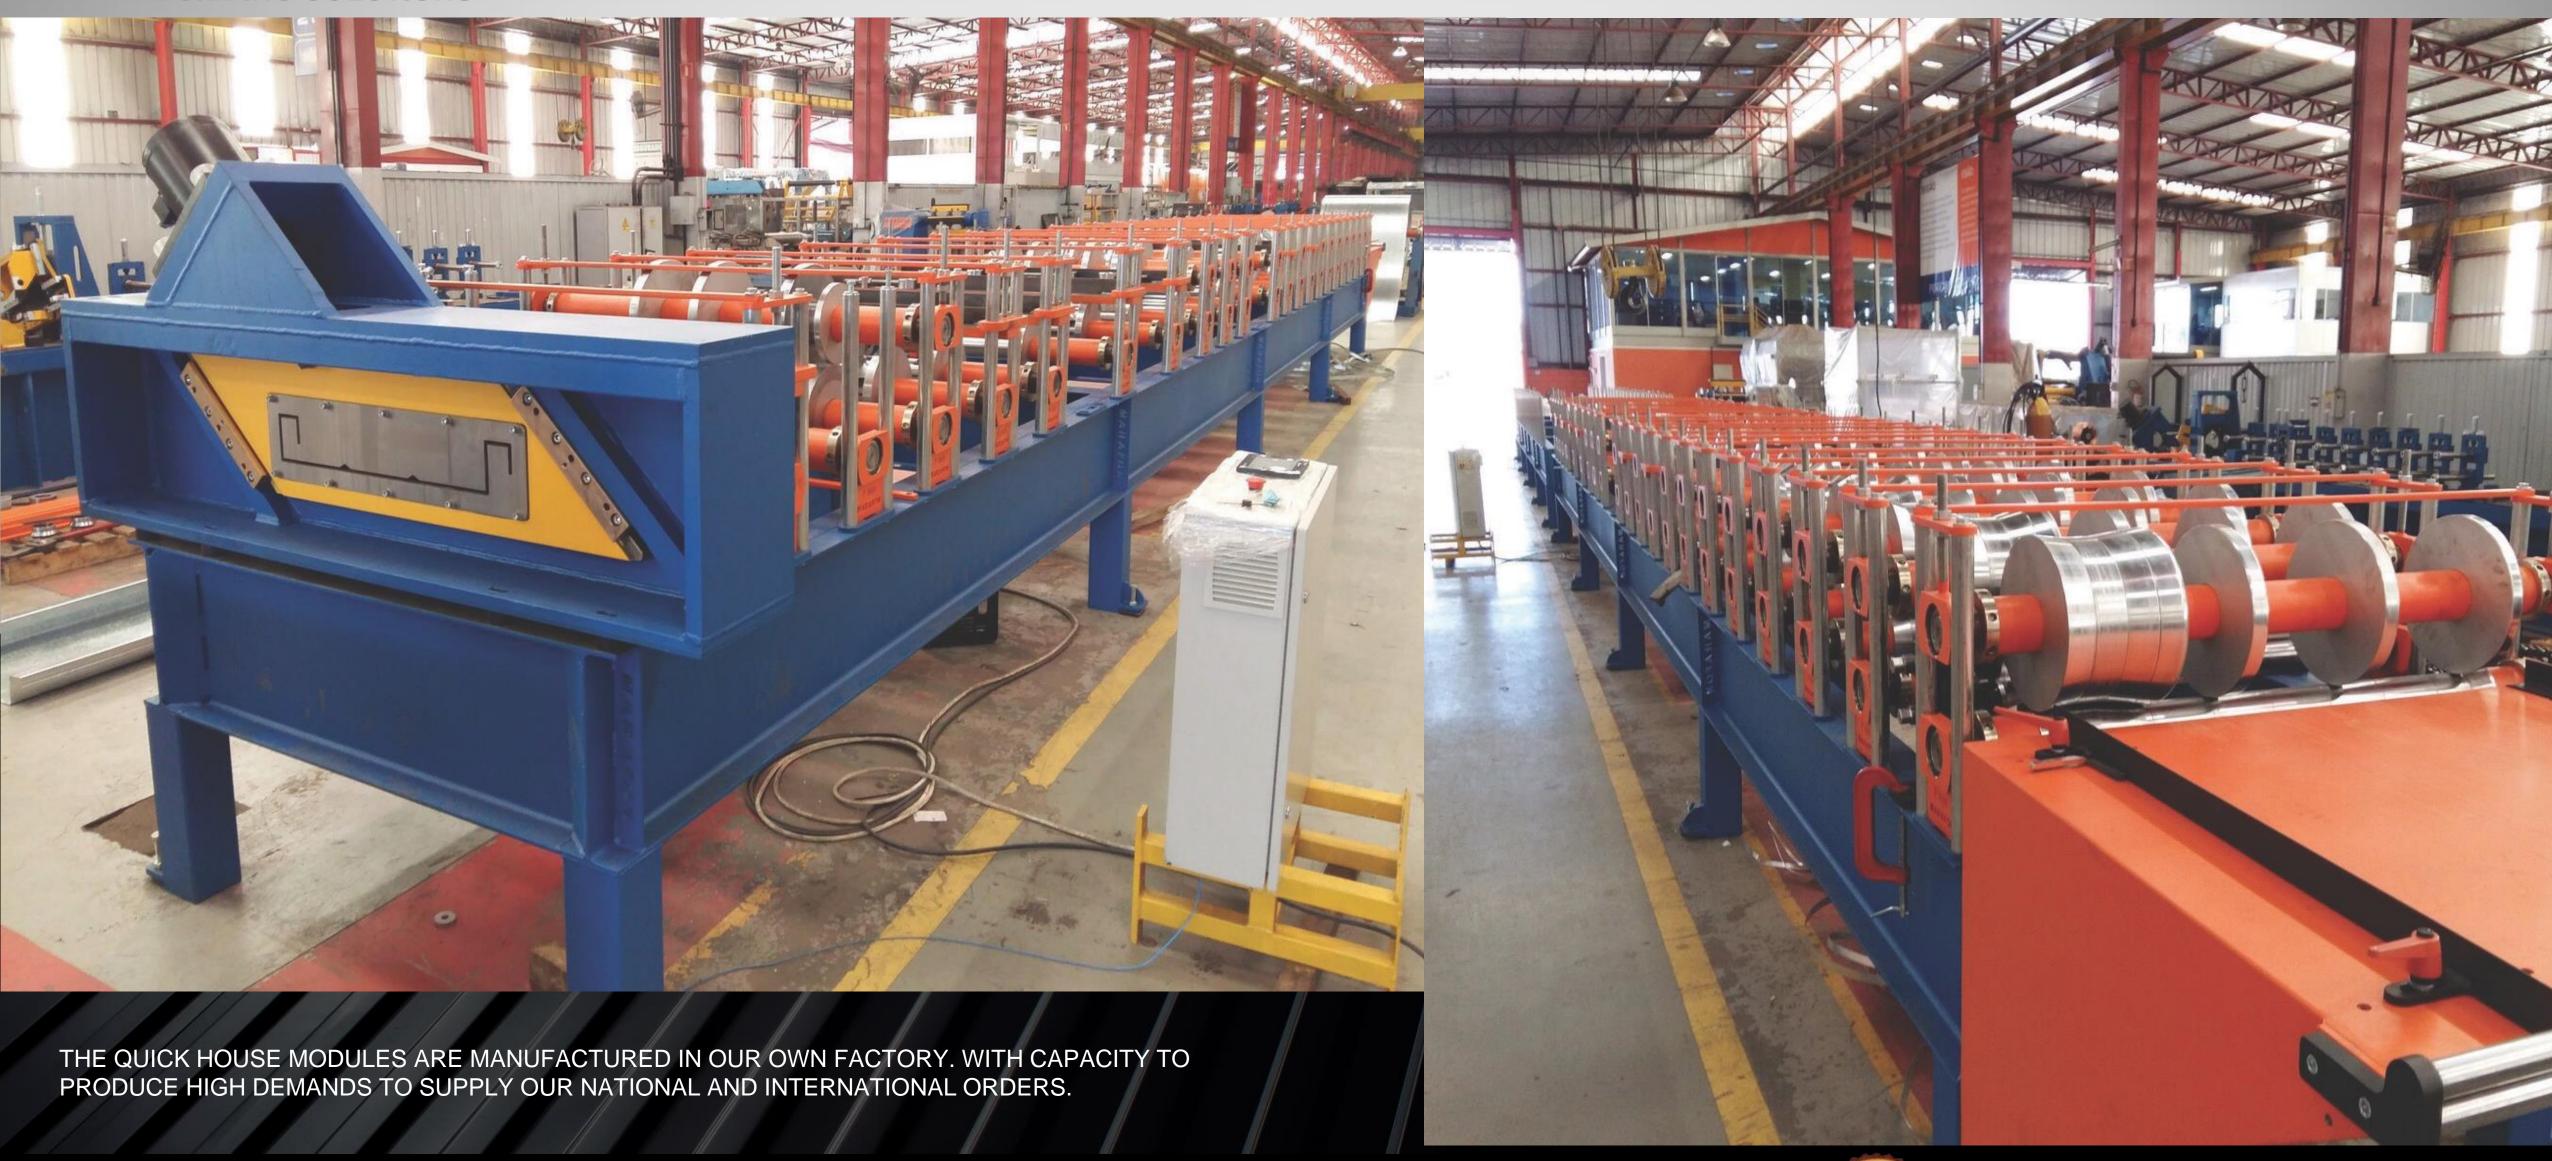

## PRODUCTS | SHOPS AND STOOLS

**BUILDING SOLUTIONS** 





SHOPS AND STOOLS FOR COMPANIES REQUIRING A FAST INSTALLATION.







# Quick House®

**BUILDING SOLUTIONS** 

1 – AFTER PREPARING THE BLOCK. A CONCRETE FOUNDATION IS BUILT. DURING THIS TIME FRAME, THE WALL PANELS AND THE ROOF STRUCTURE STARTED BEING BUILT IN OUR FACTORY.



2 – ONCE THE CONCRETE FOUNDATION IS READY. THE PANELS ARE DELIVERED IN MODULES AT THE BUILDING SITE AND ATTACHED TO THE MARKED SPOTS.



3 – ONCE THE WALL PANELS ATTACHED THE ROOF STRUCTURE IS BUILT AND THE ROOFTOP IS INSTALLED.

4 – AFTER CONCLUDED THE ROOFTOP ALL THE OTHER SERVICES CAN BE EXECUTED. IT CAN BE DONE DESPITE THE WEATHER FORECAST.













HIGH STANDARD HOUSE

XANGRILÁ - RS

45 DAYS 5382 SQ.FT























































5 DAYS
Quick House

Based in a group of metal panels with default modules built with galvanized plates.

30 DAYS
STEEL FRAME

Based in a interconnection of metal frames to built the structural system, with uncountable number of mount sections, interlocking, blocking, etc.









QUICK HOUSE STEEL FRAME



The panels are produced in the factory according to the project specifications allowing an easy assembly with high speed.

The modules are connected to each other forming rigid panels that have freestanding characteristics allowing building execution with two floors without another structure than the panels themselves.

It is a complex system that requires an extremely detailed design and high skilled labor.

The structural system does not associate structure and sealing, as