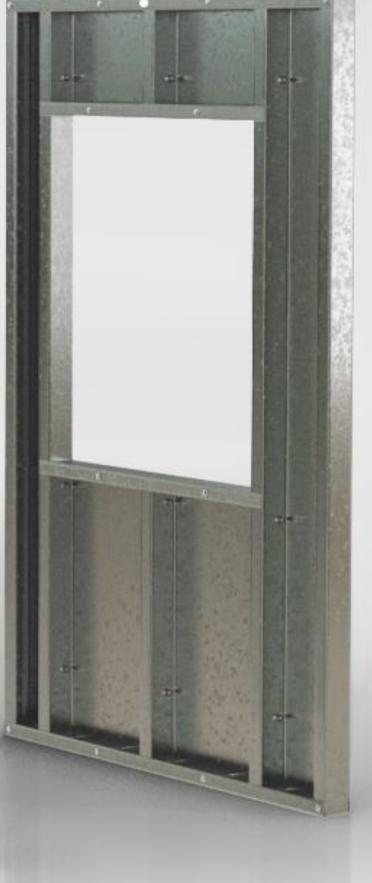

# Quick House®

**BUILDING SOLUTIONS** 

MODULAR STEEL PANELS

SMALL WINDOW PANEL

The panels are assembled by joining modules, fitted and screwed to each other.

In the modules joining, every 610 mm, it becomes a column with double plate with compression resistance.

The panels are covered with O.S.B or Cement sheets.