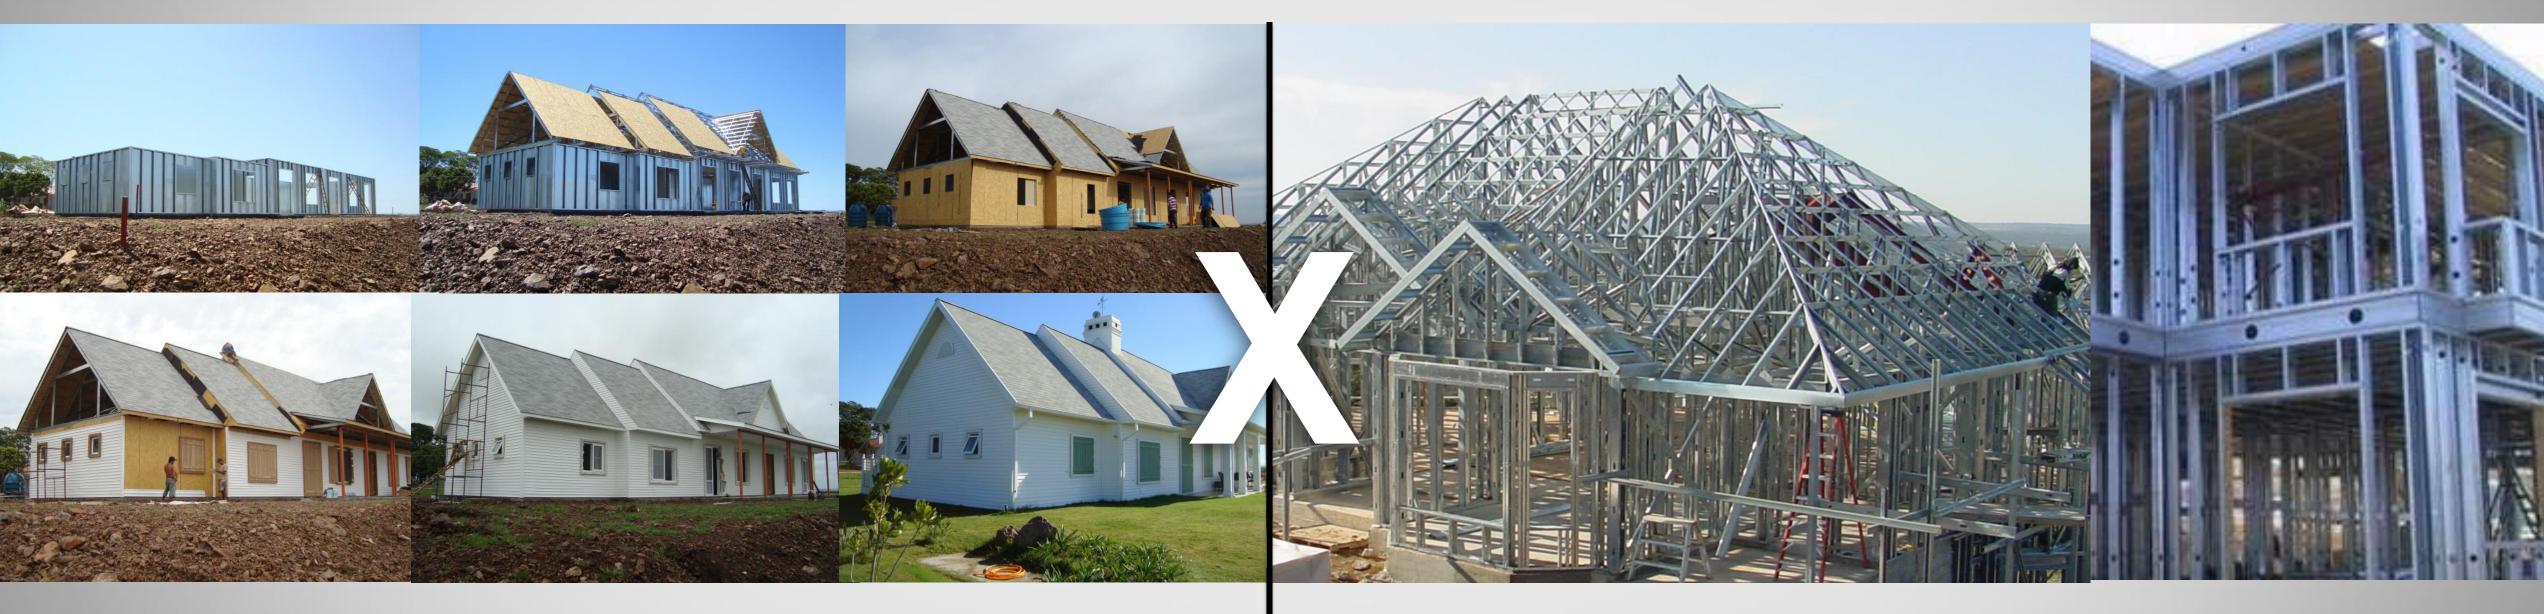

HIGH STANDARD HOUSE

XANGRILÁ - RS

45 DAYS 5382 SQ.FT

5 DAYS
Quick House

Based in a group of metal panels with default modules built with galvanized plates.

30 DAYS
STEEL FRAME

Based in a interconnection of metal frames to built the structural system, with uncountable number of mount sections, interlocking, blocking, etc.

QUICK HOUSE STEEL FRAME

The panels are produced in the factory according to the project specifications allowing an easy assembly with high speed.

The modules are connected to each other forming rigid panels that have freestanding characteristics allowing building execution with two floors without another structure than the panels themselves.

It is a complex system that requires an extremely detailed design and high skilled labor.

The structural system does not associate structure and sealing, as in the Quick House system, the walls are cast until the outer casings are executed.

The walls are only as sealing coatings, being more vulnerable to burglary