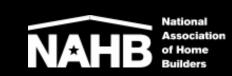

# Quick House®

**BUILDING SOLUTIONS** 

MODULAR STEEL PANELS

SMALL WINDOW PANEL

The panels are assembled by joining modules, fitted and screwed to each other.

In the modules joining, every 610 mm, it becomes a column with double plate with compression resistance.

The panels are covered with O.S.B or Cement sheets.