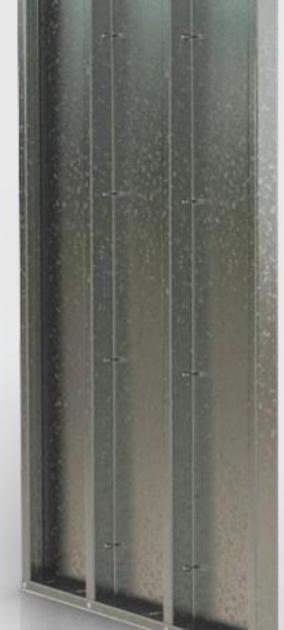

# Quick House®

**BUILDING SOLUTIONS** 

MODULAR STEEL PANELS

SMALL WINDOW PANEL

The panels are assembled by joining modules, fitted and screwed to each other.

In the modules joining, every 610 mm, it becomes a column with double plate with compression resistance.

The panels are covered with O.S.B or Cement sheets.