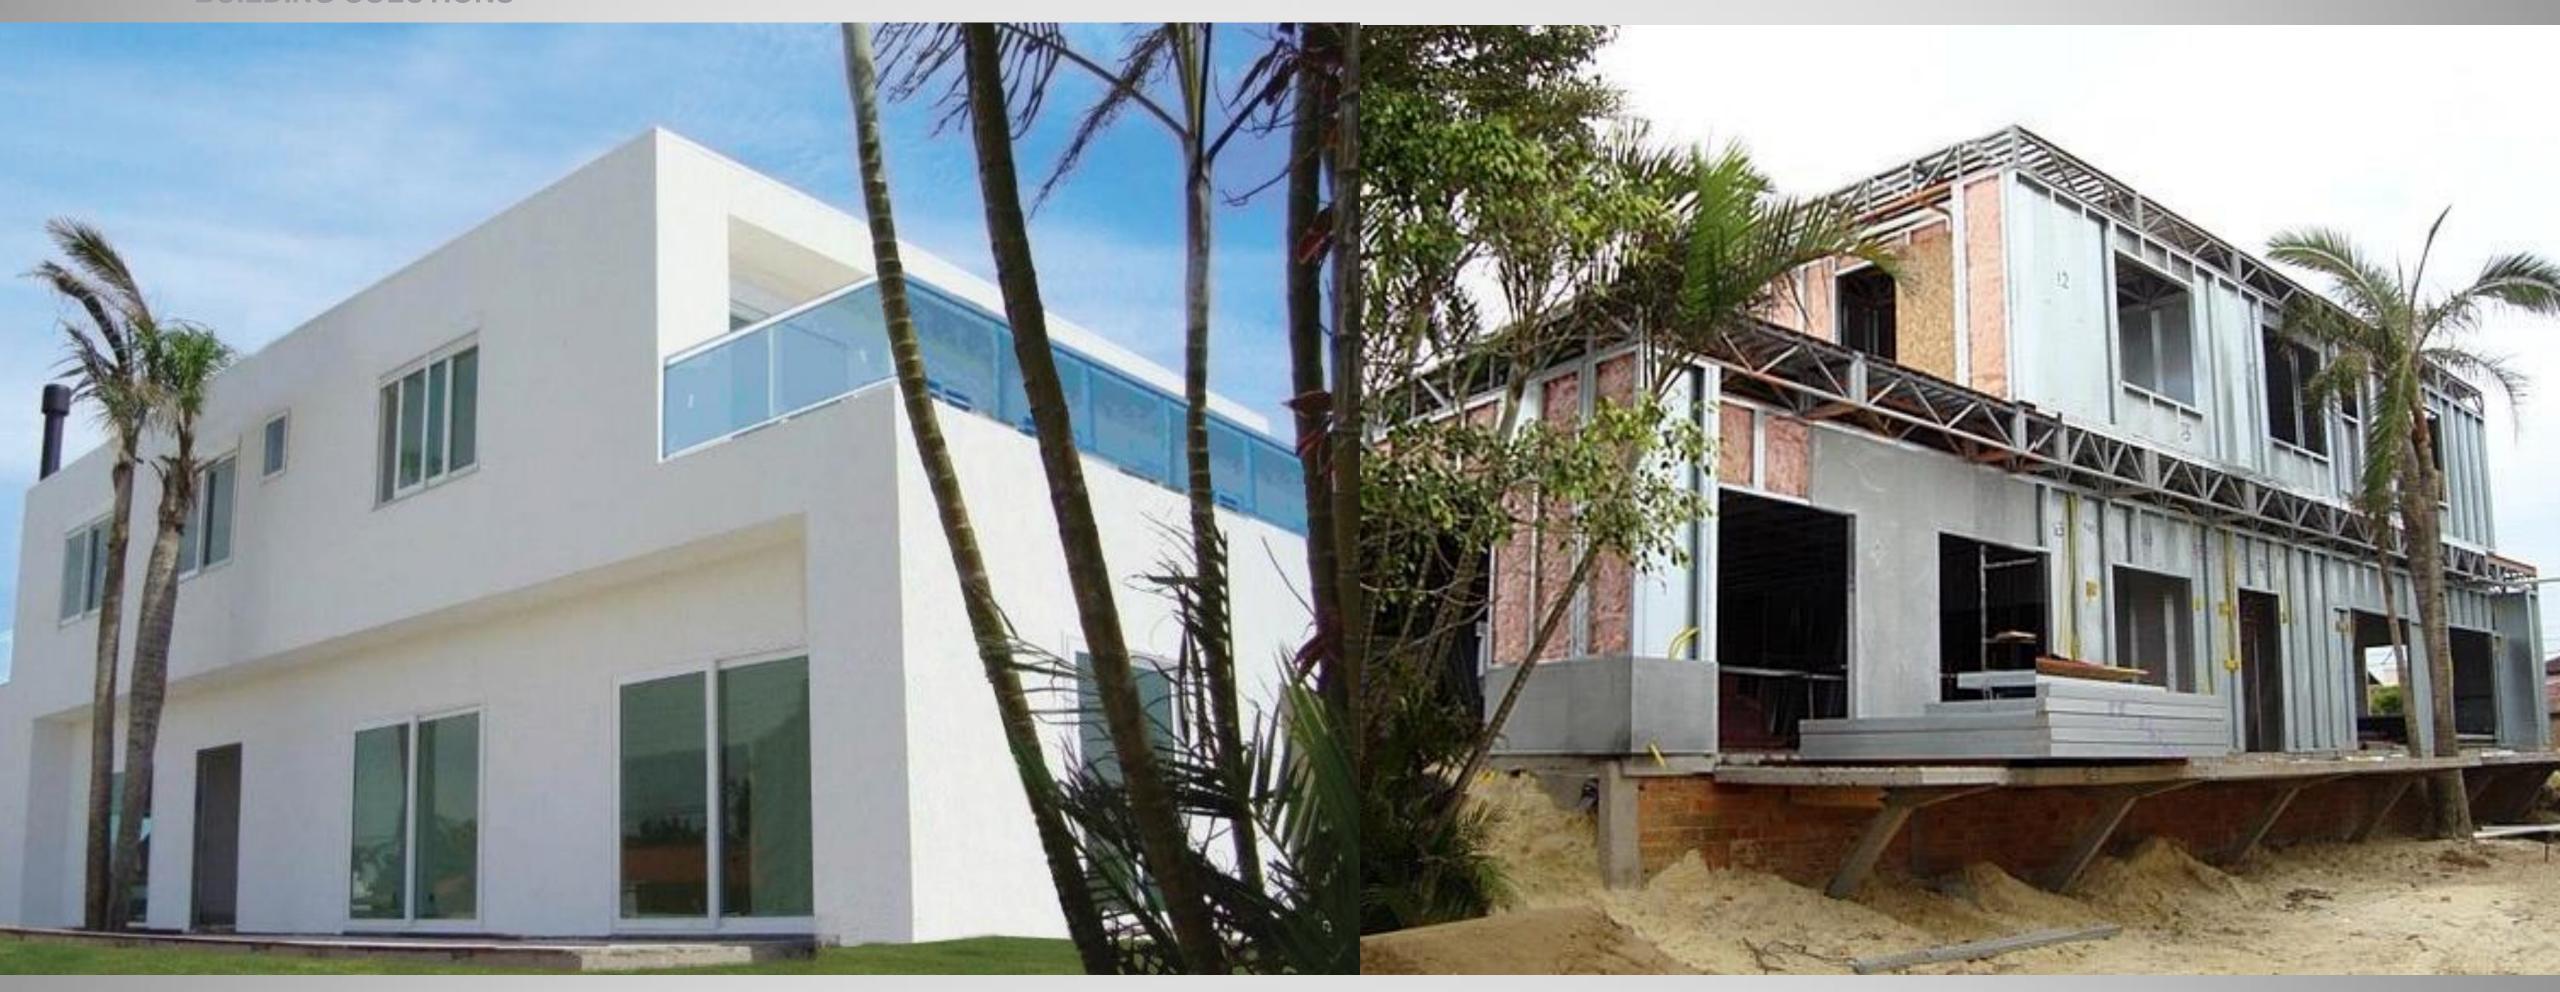

HIGH STANDARD HOUSE

XANGRILÁ - RS

45 DAYS 5382 SQ.FT

5 DAYS
Quick House

Based in a group of metal panels with default modules built with galvanized plates.

30 DAYS
STEEL FRAME

Based in a interconnection of metal frames to built the structural system, with uncountable number of mount sections, interlocking, blocking, etc.

QUICK HOUSE STEEL FRAME

The panels are produced in the factory according to the project specifications allowing an easy assembly with high speed.

The modules are connected to each other forming rigid panels that have freestanding characteristics allowing building execution with two floors without another structure than the panels themselves.