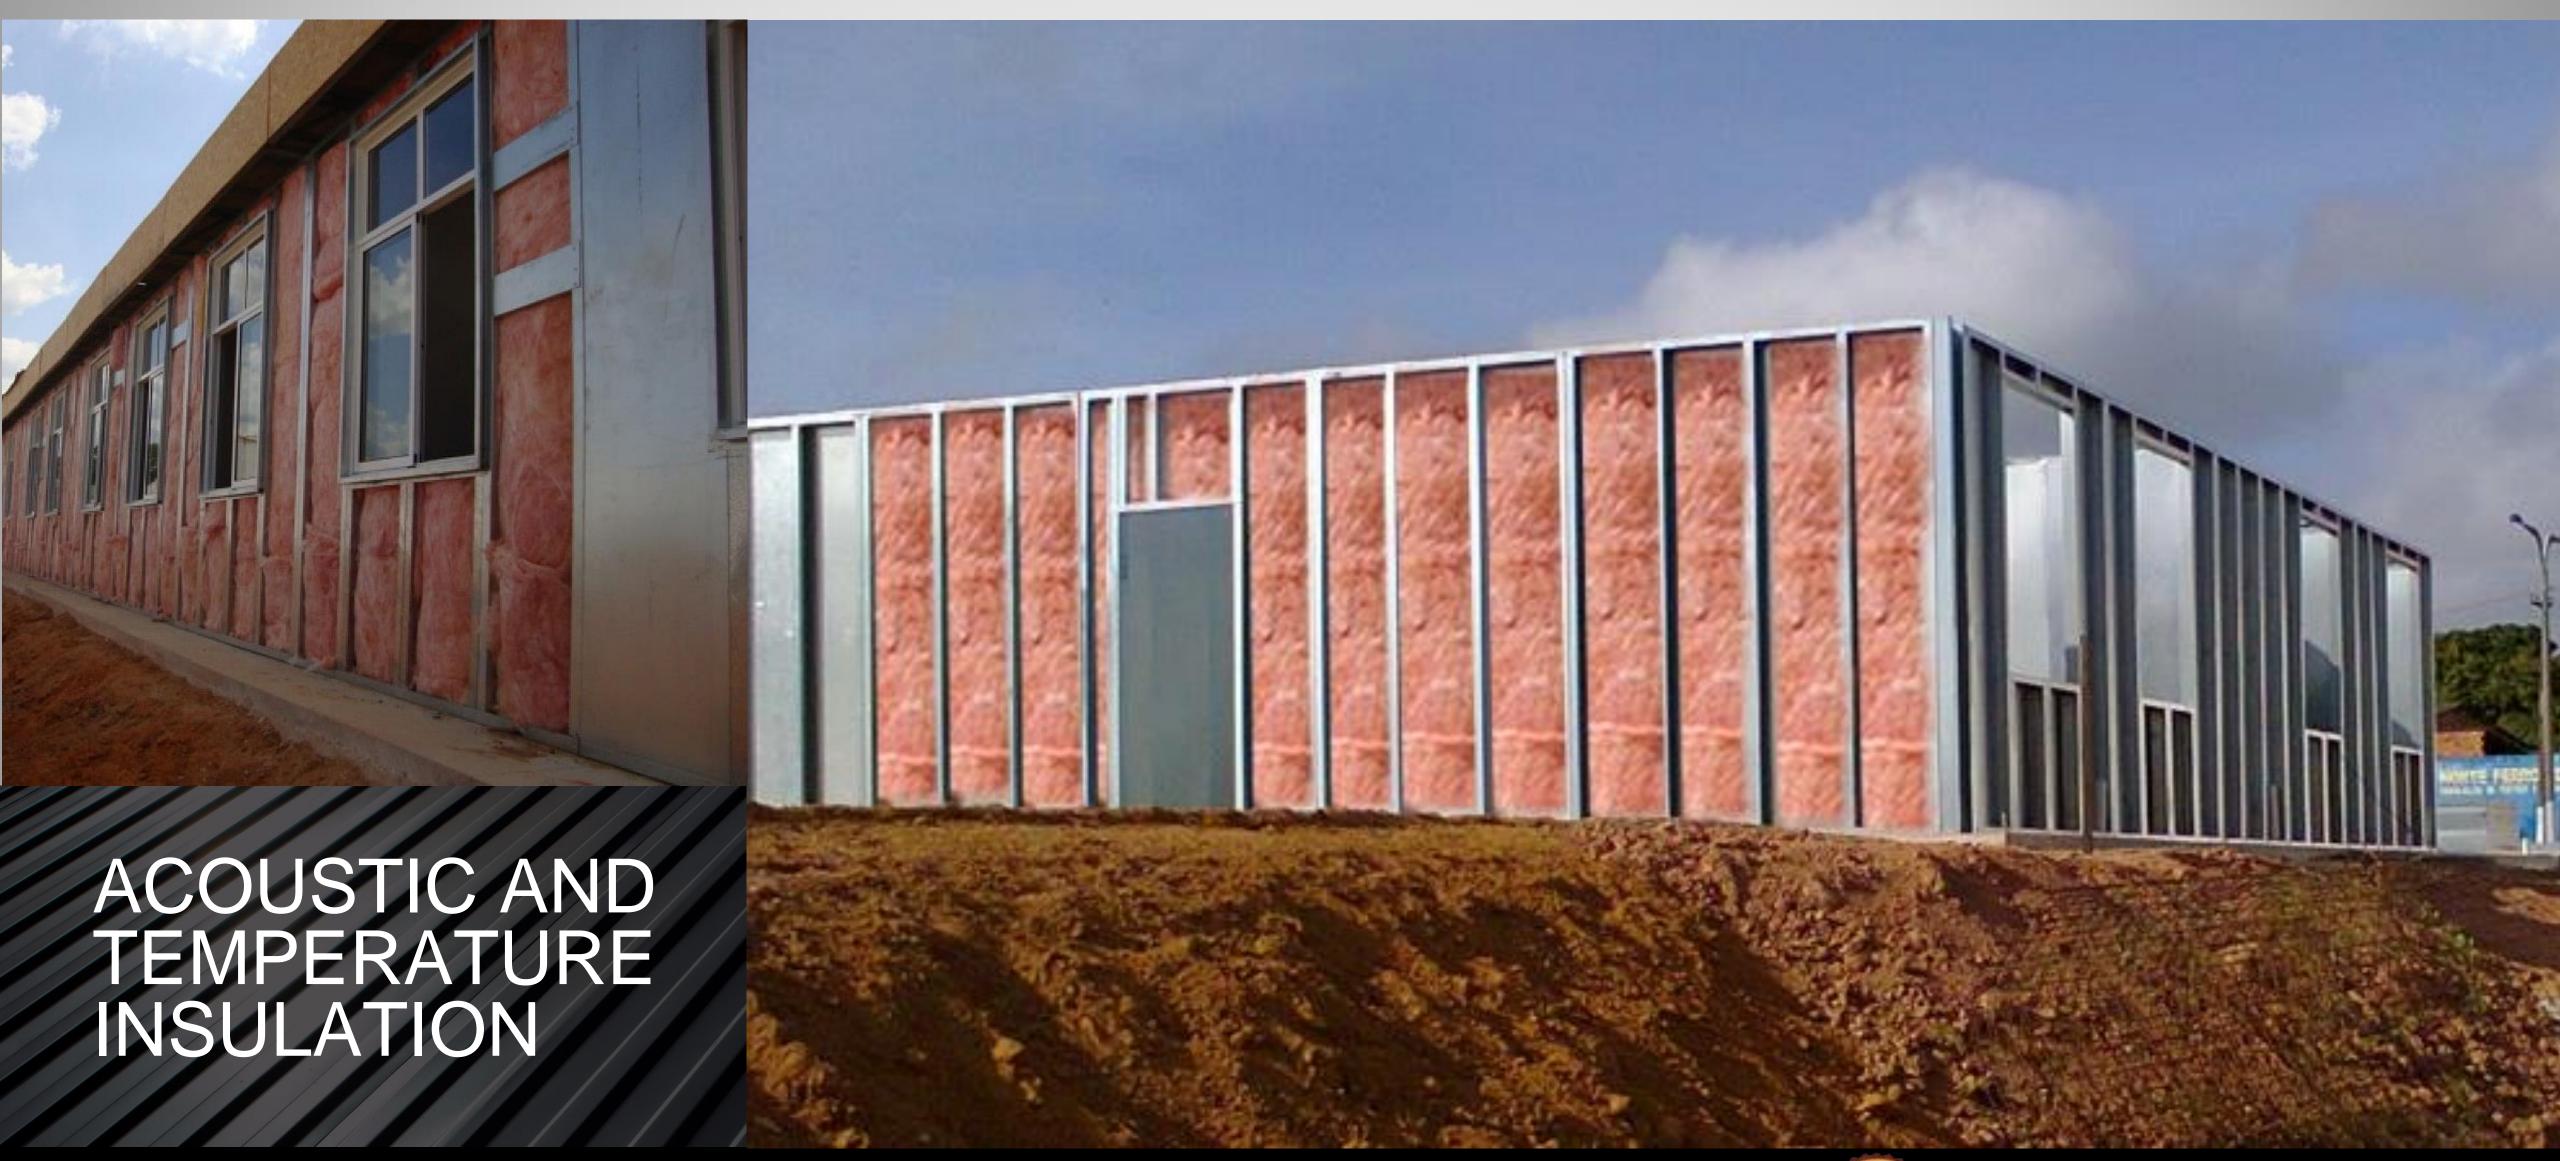

#### INTERNAL COVERING

**GYPROCK** 

**FIBERGLASS** 

INSULATION

**OPTIONAL** 

STEEL PANEL

Quick House®

**BUILDING SOLUTIONS** 

PANEL OSB **OPTIONAL** 

MEMBRANE

**OPTIONAL** 

EXTERNAL CLADDING