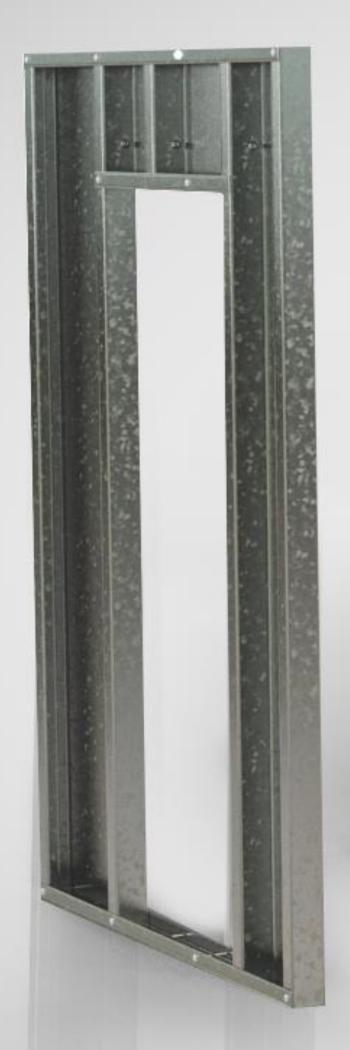

# Quick House®

**BUILDING SOLUTIONS** 

MODULAR STEEL PANELS

SMALL WINDOW PANEL

The panels are assembled by joining modules, fitted and screwed to each other.

In the modules joining, every 610 mm, it becomes a column with double plate with compression resistance.

The panels are covered with O.S.B or Cement sheets.