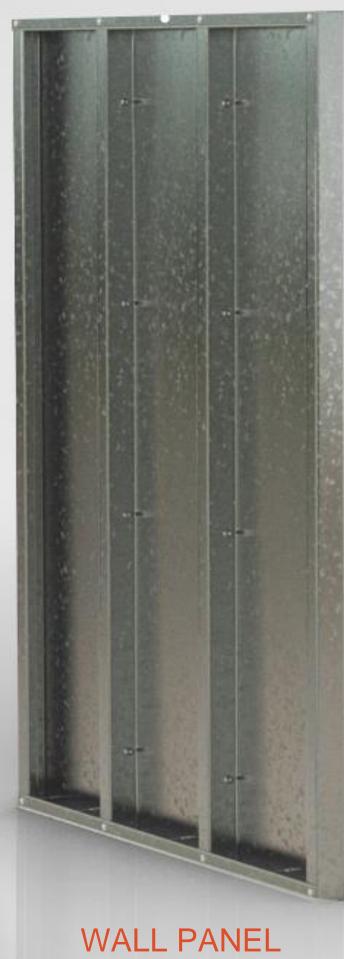

# Quick House®

**BUILDING SOLUTIONS** 

MODULAR STEEL PANELS

SMALL WINDOW PANEL

The panels are assembled by joining modules, fitted and screwed to each other.

In the modules joining, every 610 mm, it becomes a column with double plate with compression resistance.

The panels are covered with O.S.B or Cement sheets.