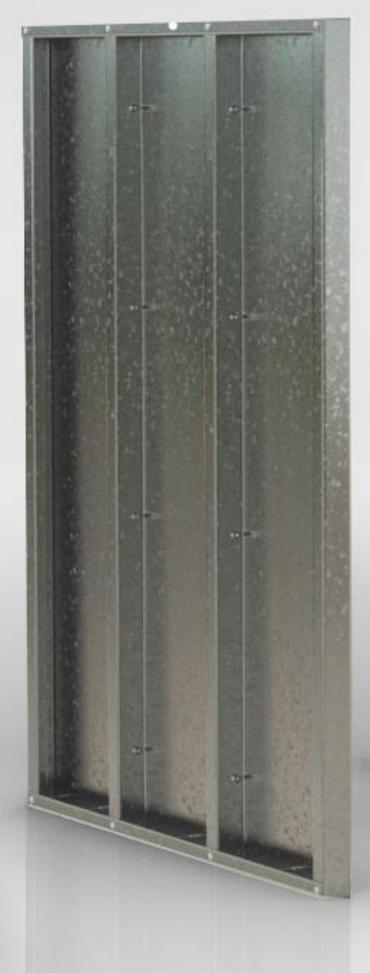

# Quick House®

**BUILDING SOLUTIONS** 

MODULAR STEEL PANELS

SMALL WINDOW PANEL

The panels are assembled by joining modules, fitted and screwed to each other.

In the modules joining, every 610 mm, it becomes a column with double plate with compression resistance.

The panels are covered with O.S.B or Cement sheets.