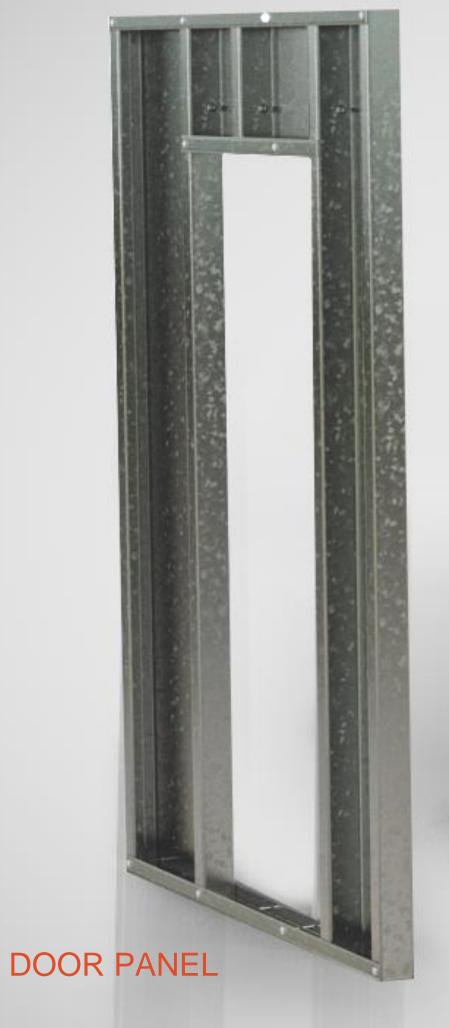

# Quick House®

**BUILDING SOLUTIONS** 

MODULAR STEEL PANELS

SMALL WINDOW PANEL

The panels are assembled by joining modules, fitted and screwed to each other.

In the modules joining, every 610 mm, it becomes a column with double plate with compression resistance.

The panels are covered with O.S.B or Cement sheets.