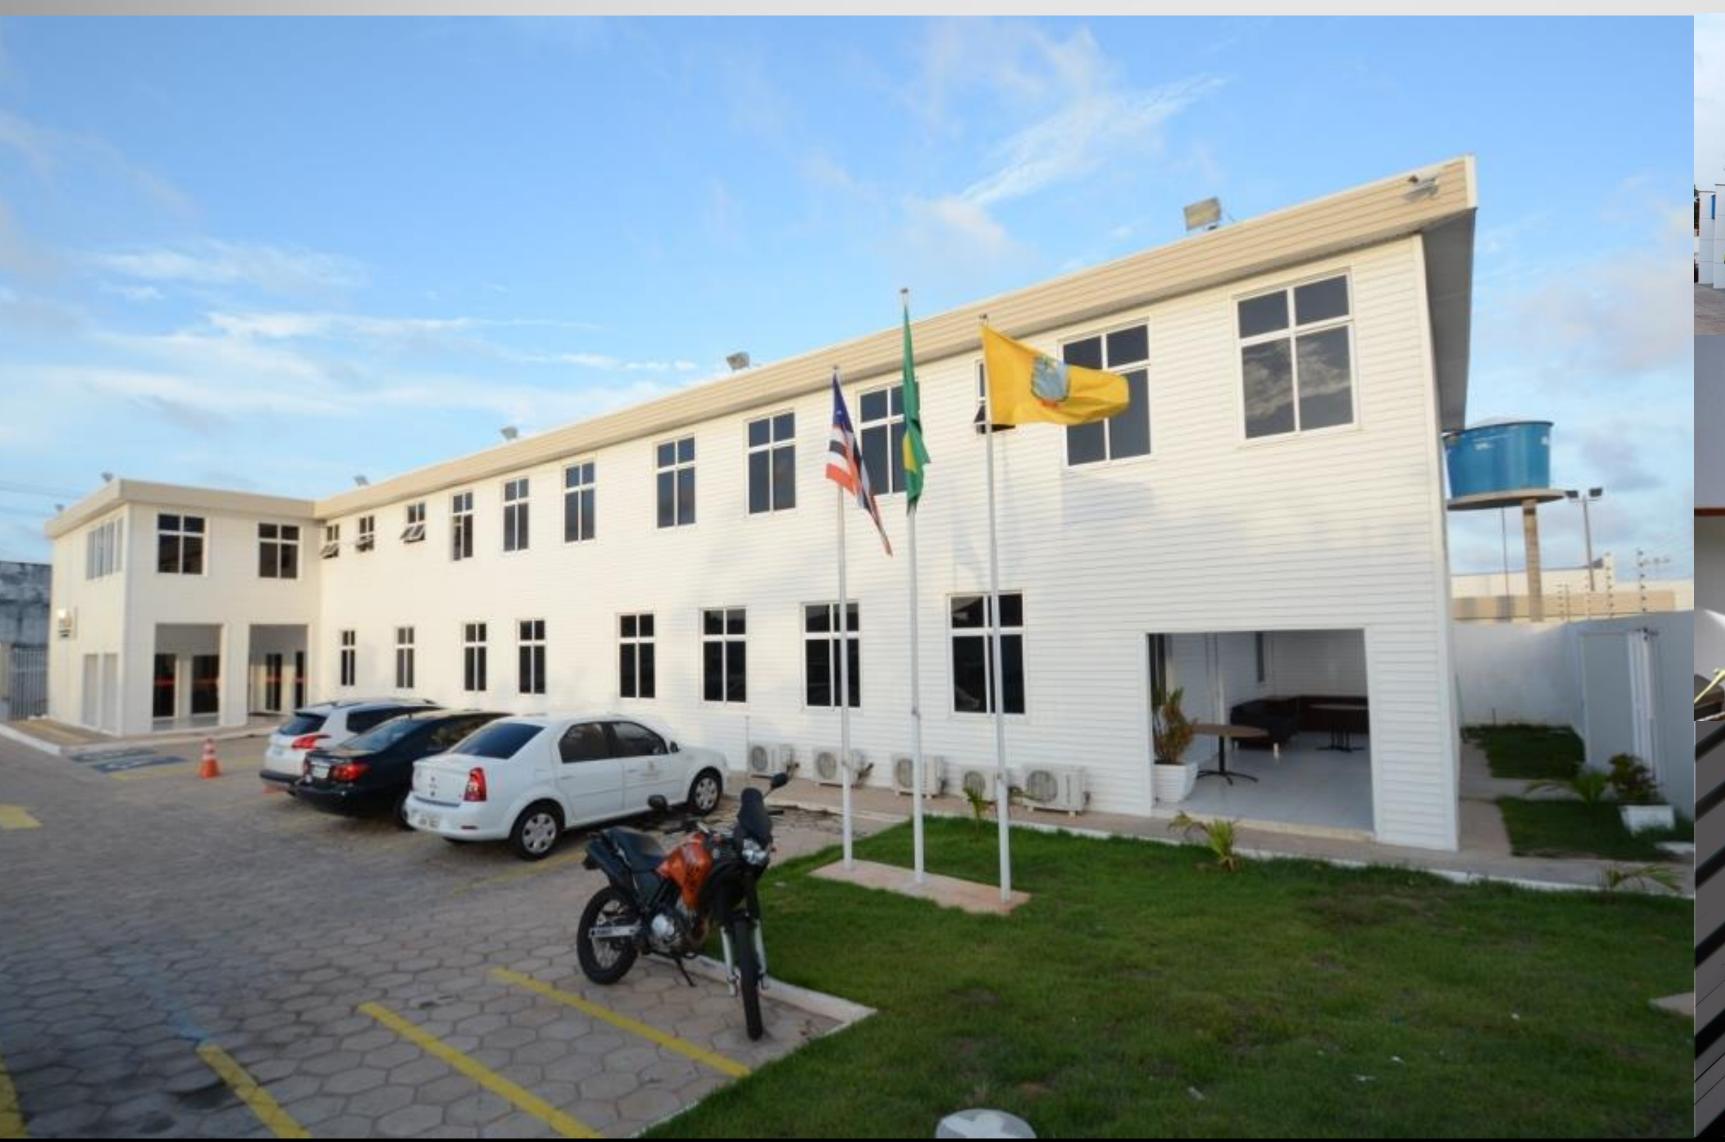

pto.gov

APPLICATION NUMBER: 62/364,181

FILING OR 371(c) DATE 07/19/2016

ATTY.DOCKET Nº TPP31321

































# Quick House®

**BUILDING SOLUTIONS** 

MODULAR STEEL PANELS











SMALL WINDOW PANEL











The panels are assembled by joining modules, fitted and screwed to each other.



In the modules joining, every 610 mm, it becomes a column with double plate with compression resistance.



The panels are covered with O.S.B or Cement sheets.











### CLADDING

#### INTERNAL COVERING



**GYPROCK** 





**FIBERGLASS** 

INSULATION

**OPTIONAL** 



STEEL PANEL

Quick House®

**BUILDING SOLUTIONS** 



PANEL OSB **OPTIONAL** 



MEMBRANE

**OPTIONAL** 

EXTERNAL CLADDING











## PRODUCTS | HIGH STANDARD HOUSES





















## Quick House®















## PRODUCTS | SHOPS AND STOOLS

**BUILDING SOLUTIONS** 





SHOPS AND STOOLS FOR COMPANIES REQUIRING A FAST INSTALLATION.







# Quick House®

**BUILDING SOLUTIONS** 

1 – AFTER PREPARING THE BLOCK. A CONCRETE FOUNDATION IS BUILT. DURING THIS TIME FRAME, THE WALL PANELS AND THE ROOF STRUCTURE STARTED BEING BUILT IN OUR FACTORY.



2 – ONCE THE CONCRETE FOUNDATION IS READY. THE PANELS ARE DELIVERED IN MODULES AT THE BUILDING SITE AND ATTACHED TO THE MARKED SPOTS.



3 – ONCE THE WALL PANELS ATTACHED THE ROOF STRUCTURE IS BUILT AND THE ROOFTOP IS INSTALLED.

4 – AFTER CONCLUDED THE ROOFTOP ALL THE OTHER SERVICES CAN BE EXECUTED. IT CAN BE DONE DESPITE THE WEATHER FORECAST.













HIGH STANDARD HOUSE

XANGRILÁ - RS

45 DAYS 5382 SQ.FT